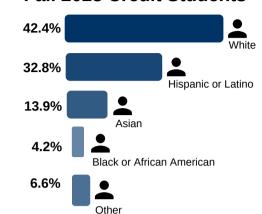

#### Fall 2023 Credit Students

46% **Graduate Rate** 

18% Transfer Rate

77% Advancement Rate

2020 IPEDS Cohort

35% increase from Fiscal Year 2019

**76%** of fall 2022 students Returned in spring 2023