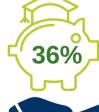

## **Tuition**

(Summer 2023 - Spring 2024)

**\$135.50** (resident) **\$392.50** (non-resident)

2022-2023 Academic Year

\$33M

Over 11,500 Students received \$33 MILLION in scholarships, grants, and tuition waivers in 2022-2023