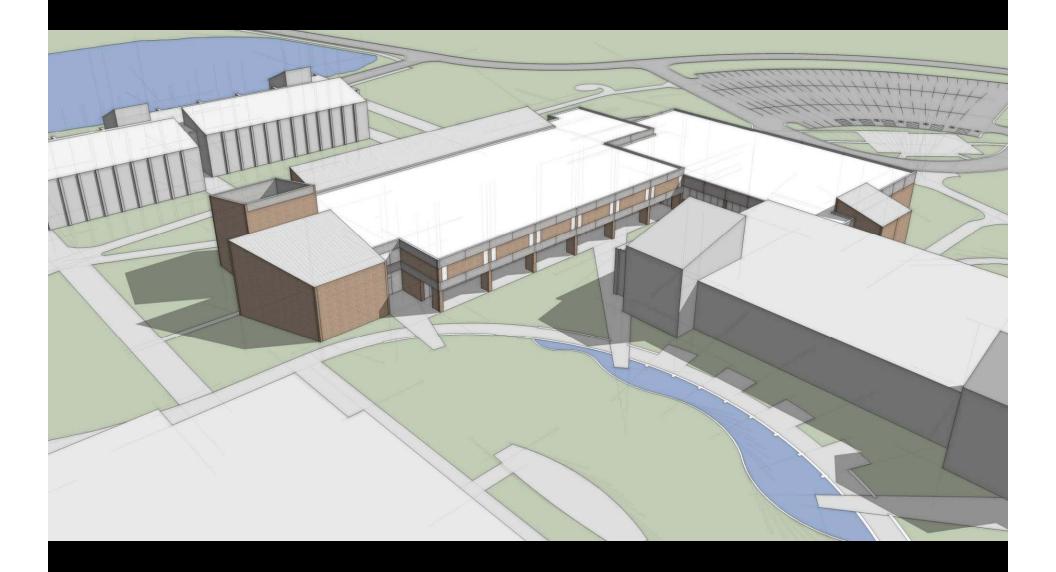

#### Harper College / Building H Renovation / Net and Gross Area Summary

|                   | Existing G+H | Renovation | <u>Addition</u> | Total 9/17/09 | Total 12/1/09 |
|-------------------|--------------|------------|-----------------|---------------|---------------|
| Net Area          | 54,520 nsf   |            |                 | 67,104 nsf    | 66,956 nsf    |
| <u>Gross Area</u> | 83,361 gsf   | 72,759 gsf | 32,037 gsf      | 107,893 gsf   | 104,796 gsf   |
| <u>Efficiency</u> | 65 %         |            |                 | 62 %          | 64 %          |