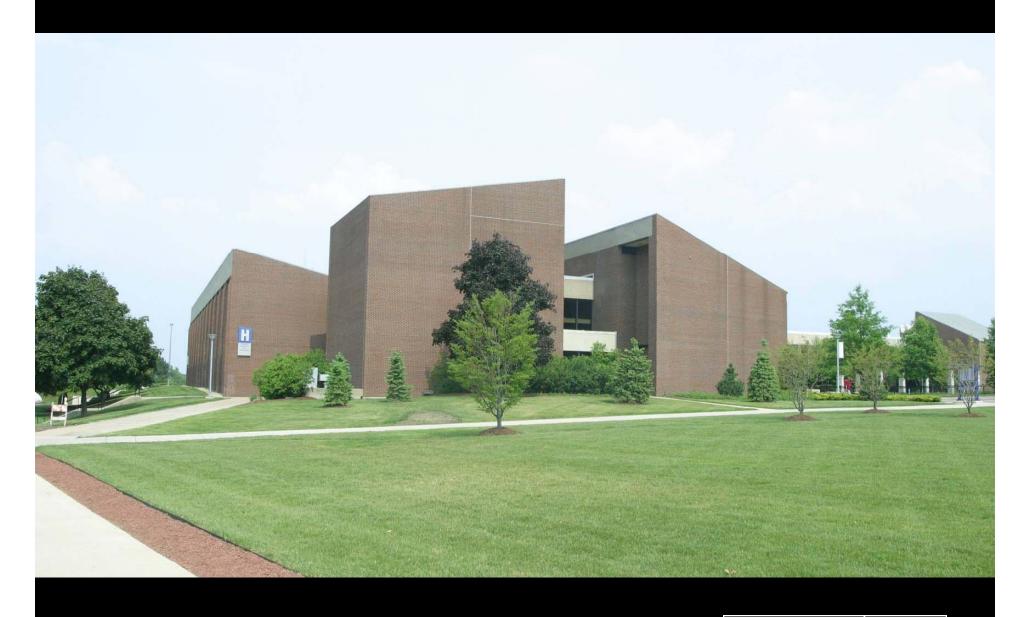

#### Harper College / Building H Renovation / Net and Gross Area Summary

|                   | Existing G+H | Renovation | <u>Addition</u> | Total 9/17/09 | Total 12/1/09 |
|-------------------|--------------|------------|-----------------|---------------|---------------|
| Net Area          | 54,520 nsf   |            |                 | 67,104 nsf    | 66,956 nsf    |
| <u>Gross Area</u> | 83,361 gsf   | 72,759 gsf | 32,037 gsf      | 107,893 gsf   | 104,796 gsf   |
| <u>Efficiency</u> | 65 %         |            |                 | 62 %          | 64 %          |