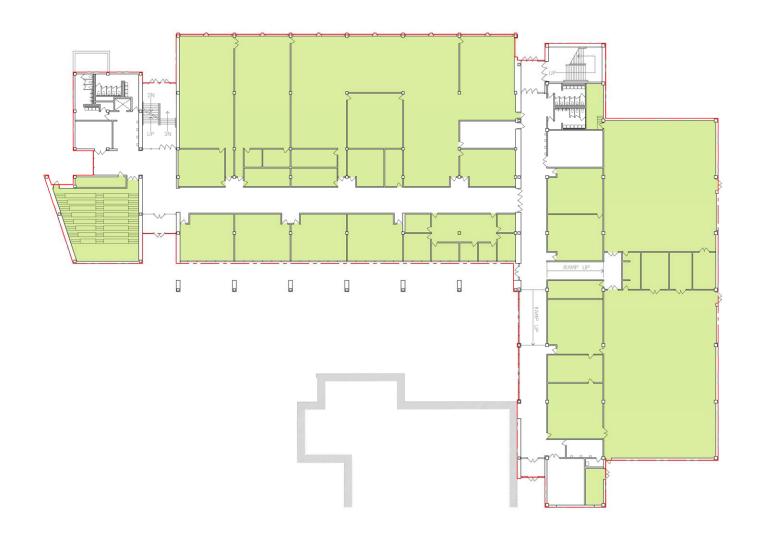

#### Harper College / Building H Renovation / Occupancy Summary

### TEACHING SPACES (CLASSROOMS & LABS):

EXISTING : 30\*\* NEW : 42\*\* 40% INCREASE

### **CLASSROOM OCCUPANCY:**

### OFFICE COUNT:

EXISTING: 12\*\* NEW: 24\*\* 100% INCREASE

- \* ESTIMATED NUMBER OF STUDENTS
- \*\* ESTIMATED NUMBER OF ROOMS/OFFICES