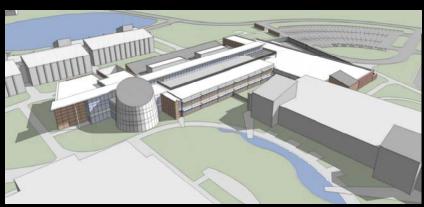

#### Harper College / Building H Renovation / Net and Gross Area Summary

|                   | Existing G+H | Renovation | <u>Addition</u> | Total 9/17/09 | Total 12/1/09 |
|-------------------|--------------|------------|-----------------|---------------|---------------|
| Net Area          | 54,520 nsf   |            |                 | 67,104 nsf    | 66,956 nsf    |
| <u>Gross Area</u> | 83,361 gsf   | 72,759 gsf | 32,037 gsf      | 107,893 gsf   | 104,796 gsf   |
| <u>Efficiency</u> | 65 %         |            |                 | 62 %          | 64 %          |