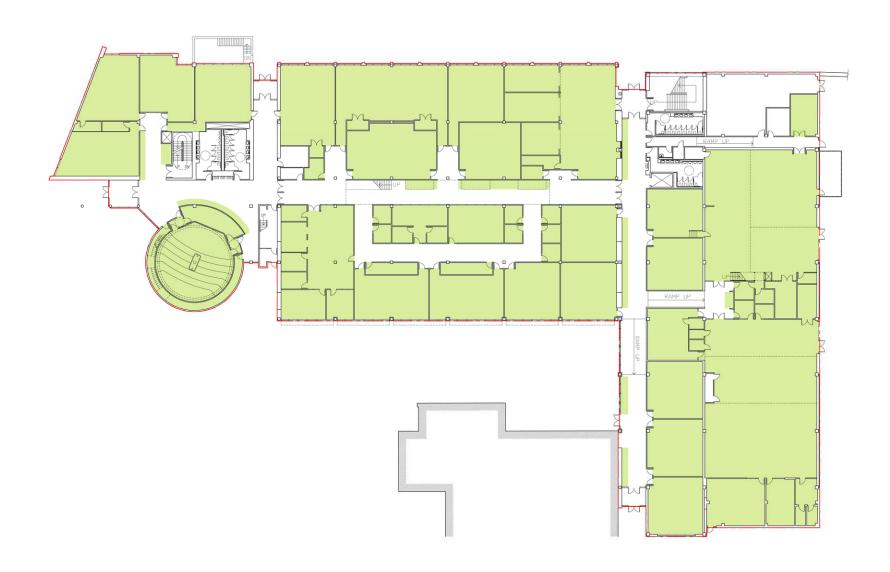

#### Harper College / Building H Renovation / Occupancy Summary

### TEACHING SPACES (CLASSROOMS & LABS):

EXISTING : 30\*\* NEW : 42\*\* 40% INCREASE

### **CLASSROOM OCCUPANCY:**

### OFFICE COUNT:

EXISTING: 12\*\* NEW: 24\*\* 100% INCREASE

- \* ESTIMATED NUMBER OF STUDENTS
- \*\* ESTIMATED NUMBER OF ROOMS/OFFICES