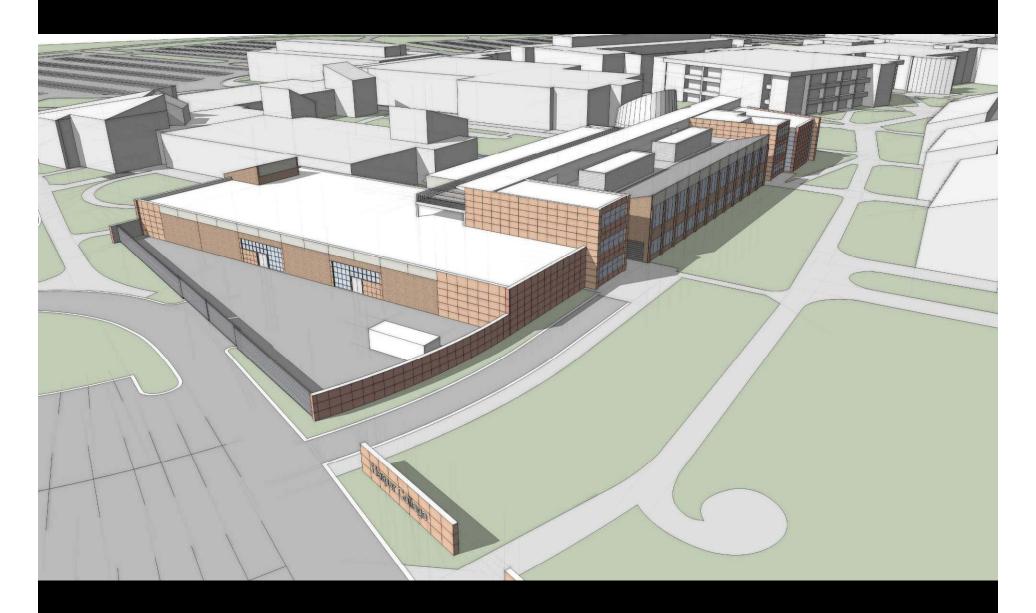

#### Harper College / Building H Renovation / Net and Gross Area Summary

|                   | Existing G+H | Renovation | <u>Addition</u> | Total 9/17/09 | Total 12/1/09 |
|-------------------|--------------|------------|-----------------|---------------|---------------|
| Net Area          | 54,520 nsf   |            |                 | 67,104 nsf    | 66,956 nsf    |
| <u>Gross Area</u> | 83,361 gsf   | 72,759 gsf | 32,037 gsf      | 107,893 gsf   | 104,796 gsf   |
| <u>Efficiency</u> | 65 %         |            |                 | 62 %          | 64 %          |