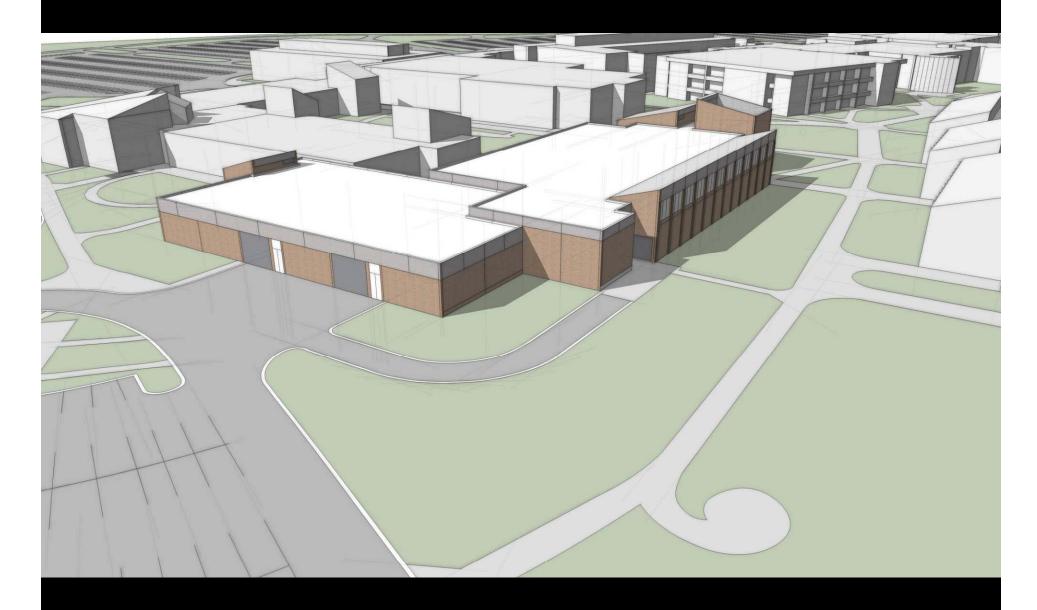

#### Harper College / Building H Renovation / Net and Gross Area Summary

|                   | Existing G+H | Renovation | <u>Addition</u> | Total 9/17/09 | Total 12/1/09 |
|-------------------|--------------|------------|-----------------|---------------|---------------|
| Net Area          | 54,520 nsf   |            |                 | 67,104 nsf    | 66,956 nsf    |
| <u>Gross Area</u> | 83,361 gsf   | 72,759 gsf | 32,037 gsf      | 107,893 gsf   | 104,796 gsf   |
| <u>Efficiency</u> | 65 %         |            |                 | 62 %          | 64 %          |