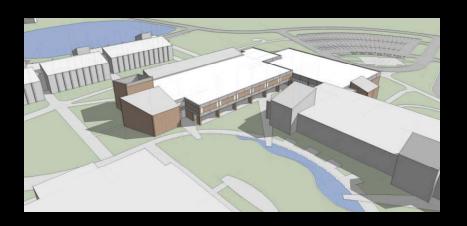

#### Harper College / Building H Renovation / Net and Gross Area Summary

|                   | Existing G+H | Renovation | <u>Addition</u> | Total 9/17/09 | Total 12/1/09 |
|-------------------|--------------|------------|-----------------|---------------|---------------|
| Net Area          | 54,520 nsf   |            |                 | 67,104 nsf    | 66,956 nsf    |
| <u>Gross Area</u> | 83,361 gsf   | 72,759 gsf | 32,037 gsf      | 107,893 gsf   | 104,796 gsf   |
| <u>Efficiency</u> | 65 %         |            |                 | 62 %          | 64 %          |