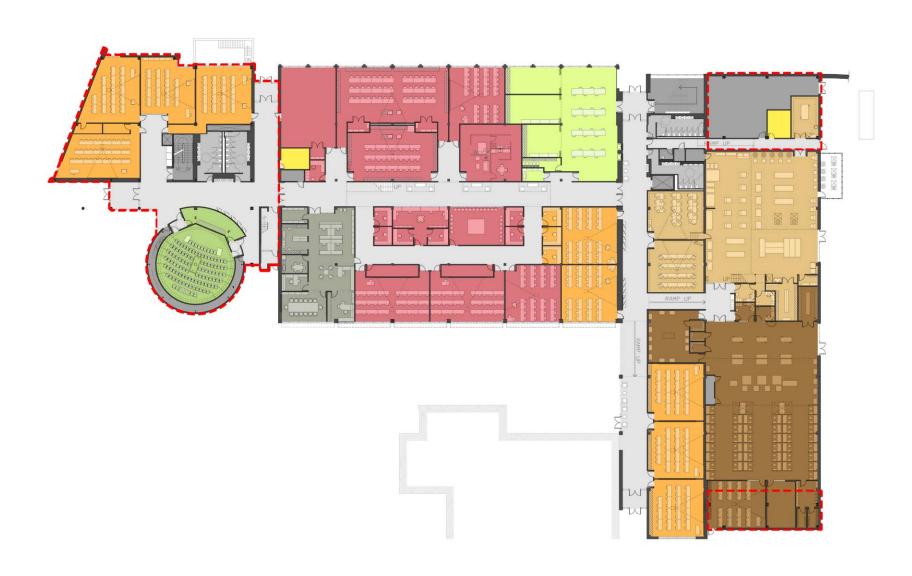

### TEACHING SPACES (CLASSROOMS & LABS):

EXISTING : 30\*\* NEW : 42\*\* 40% INCREASE

### OFFICE COUNT:

EXISTING: 12\*\* NEW: 24\*\* 100% INCREASE

- \* ESTIMATED NUMBER OF STUDENTS
- \*\* ESTIMATED NUMBER OF ROOMS/OFFICES