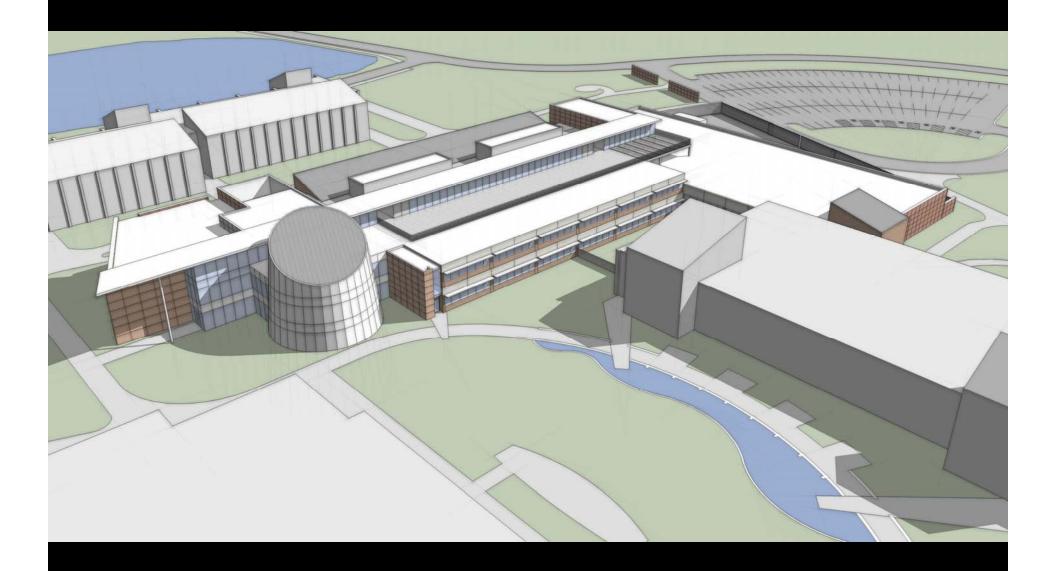

#### Harper College / Building H Renovation / Net and Gross Area Summary

|                   | Existing G+H | Renovation | <u>Addition</u> | Total 9/17/09 | Total 12/1/09 |
|-------------------|--------------|------------|-----------------|---------------|---------------|
| Net Area          | 54,520 nsf   |            |                 | 67,104 nsf    | 66,956 nsf    |
| <u>Gross Area</u> | 83,361 gsf   | 72,759 gsf | 32,037 gsf      | 107,893 gsf   | 104,796 gsf   |
| <u>Efficiency</u> | 65 %         |            |                 | 62 %          | 64 %          |