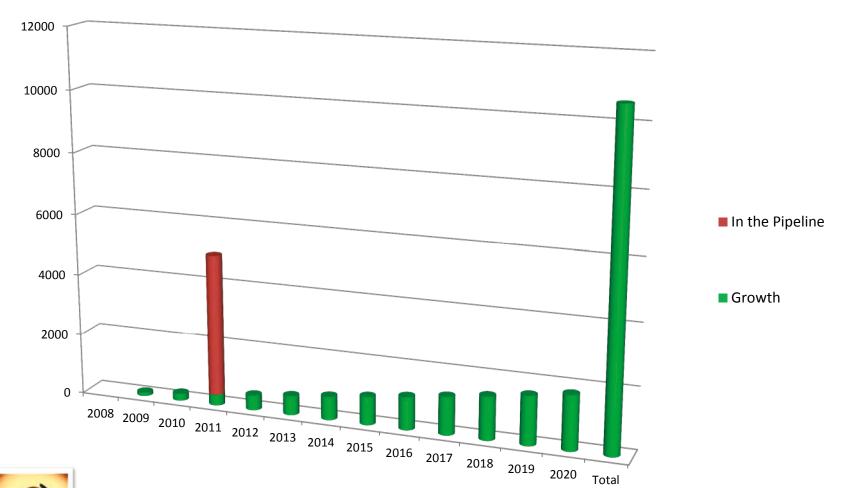

# **Accountability**

| Year  | Degrees | Growth | Percent |
|-------|---------|--------|---------|
| 2008  | 2,288   |        |         |
| 2009  | 2,401   | 113    | 4.93%   |
| 2010  | 2,519   | 231    | 9.63%   |
| 2011  |         |        | 14.11%  |
|       | 2,643   | 355    |         |
| 2012  | 2,774   | 486    | 18.37%  |
| 2013  | 2,910   | 622    | 22.44%  |
| 2014  | 3,054   | 766    | 26.32%  |
| 2015  | 3,205   | 917    | 30.01%  |
| 2016  | 3,362   | 1,074  | 33.53%  |
| 2017  | 3,528   | 1,240  | 36.89%  |
| 2018  | 3,702   | 1,414  | 40.08%  |
| 2019  | 3,885   | 1,597  | 43.13%  |
| 2020  | 4,076   | 1,788  | 46.03%  |
| Total | 40,347  | 10,604 |         |