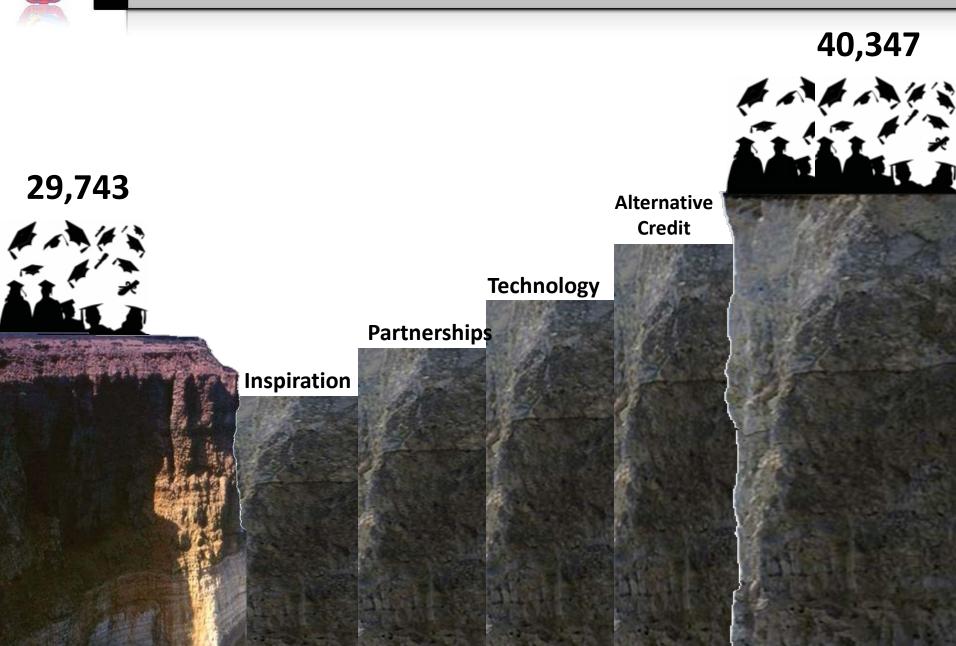

# **Accountability**

| Year  | Degrees | Growth | Percent |
|-------|---------|--------|---------|
| 2008  | 2,288   |        |         |
| 2009  | 2,401   | 113    | 4.93%   |
| 2010  | 2,519   | 231    | 9.63%   |
| 2011  |         |        | 14.11%  |
|       | 2,643   | 355    |         |
| 2012  | 2,774   | 486    | 18.37%  |
| 2013  | 2,910   | 622    | 22.44%  |
| 2014  | 3,054   | 766    | 26.32%  |
| 2015  | 3,205   | 917    | 30.01%  |
| 2016  | 3,362   | 1,074  | 33.53%  |
| 2017  | 3,528   | 1,240  | 36.89%  |
| 2018  | 3,702   | 1,414  | 40.08%  |
| 2019  | 3,885   | 1,597  | 43.13%  |
| 2020  | 4,076   | 1,788  | 46.03%  |
| Total | 40,347  | 10,604 |         |

40,347