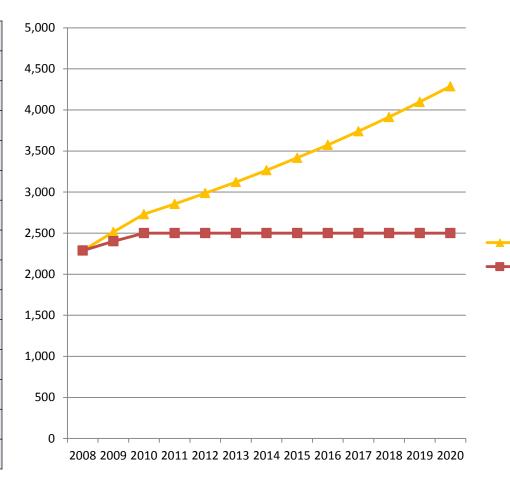

# **Accountability**

| Year  | Degrees | Growth | Percent |
|-------|---------|--------|---------|
| 2008  | 2,288   |        |         |
| 2009  | 2,401   | 113    | 4.93%   |
| 2010  | 2,519   | 231    | 9.63%   |
| 2011  |         |        | 14.11%  |
|       | 2,643   | 355    |         |
| 2012  | 2,774   | 486    | 18.37%  |
| 2013  | 2,910   | 622    | 22.44%  |
| 2014  | 3,054   | 766    | 26.32%  |
| 2015  | 3,205   | 917    | 30.01%  |
| 2016  | 3,362   | 1,074  | 33.53%  |
| 2017  | 3,528   | 1,240  | 36.89%  |
| 2018  | 3,702   | 1,414  | 40.08%  |
| 2019  | 3,885   | 1,597  | 43.13%  |
| 2020  | 4,076   | 1,788  | 46.03%  |
| Total | 40,347  | 10,604 |         |