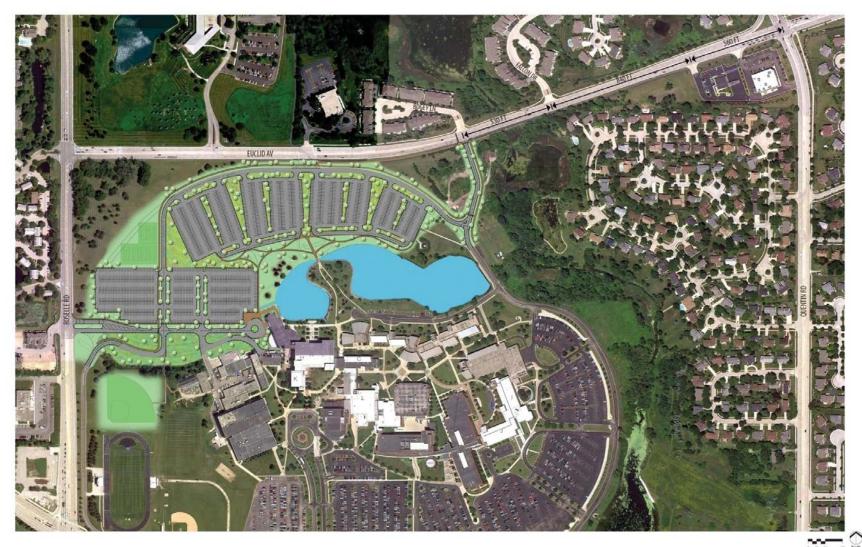

### **Master Plan - Euclid and Roselle Road Entrances**

- Nearing completion of design development
- A contractor recommendation at the April 2012 Board of Trustees meeting
- Construction to begin in May, with roadway and parking lot completion before start of fall 2012 semester