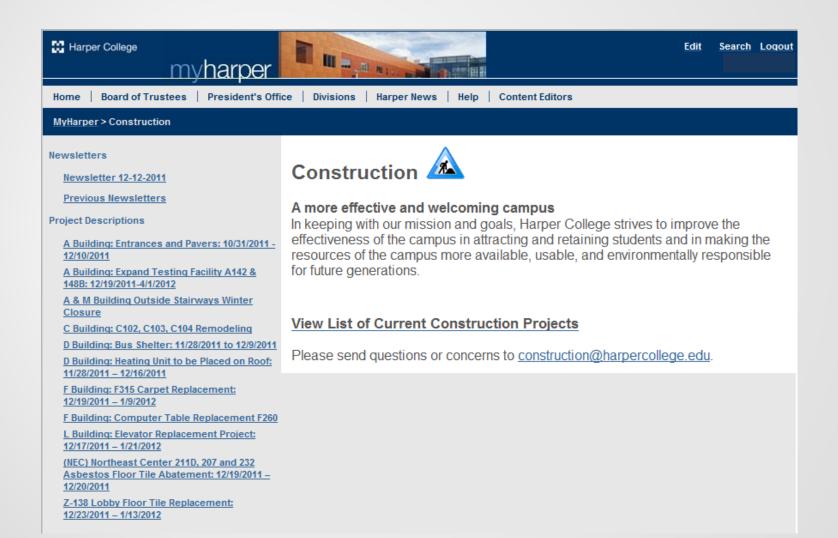

the Project will commence in Spring 2012

**Construction is tentatively scheduled to begin March 2014** 

# Capital Projects

### **Master Plan - Euclid and Roselle Road Entrances**

- Nearing completion of design development
- A contractor recommendation at the April 2012 Board of Trustees meeting
- Construction to begin in May, with roadway and parking lot completion before start of fall 2012 semester







11.16.2011

# Capital Projects

# **Beginning this Semester**

### **L Building Elevators**

### **C Building First Floor Offices**

Project is scheduled for completion in Spring 2012

# B, S, T, U, & V Buildings Roof Replacement Project

Construction is scheduled to begin in Spring 2012

**Planning this Semester** 

**Library 1st Floor Upgrade** 

# Construction Updates on Portal