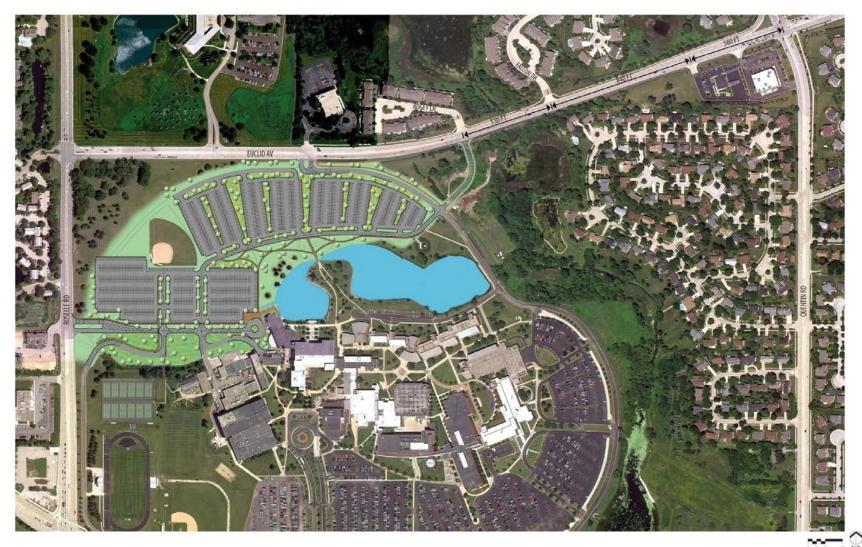

### **Master Plan - Euclid and Roselle Road Entrances**

- Nearing completion of design development
- A contractor recommendation at the April 2012 Board of Trustees meeting
- Construction to begin in May, with roadway and parking lot completion before start of fall 2012 semester