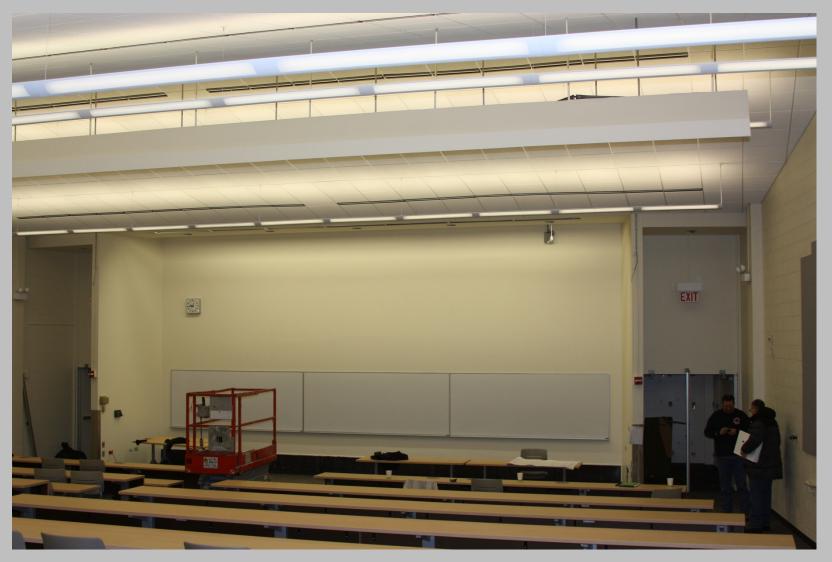

### Building E – E106

- On Schedule: Construction Complete, IT Installation in Progress
- Budget: Funded from Contingency,
  Insurance Subrogation in Process
  (greater than \$500K)

### Building E – E106

# Building E – E106