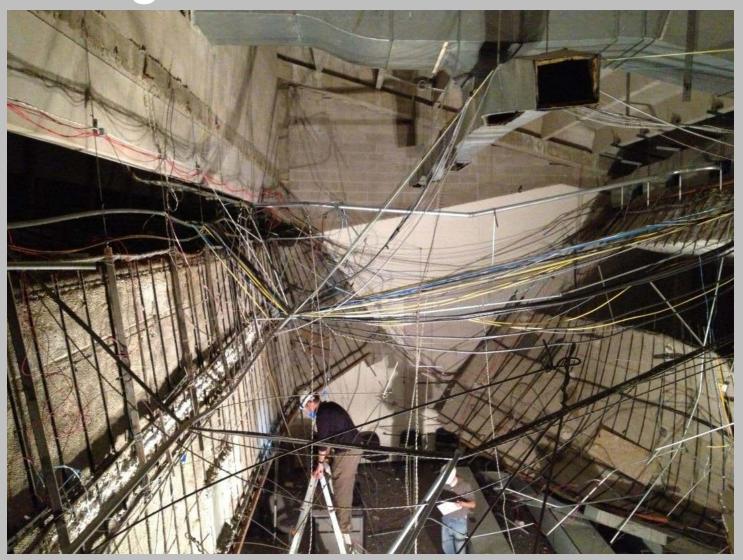

### Building E – E106

- On Schedule: Construction Complete, IT Installation in Progress
- Budget: Funded from Contingency,
  Insurance Subrogation in Process
  (greater than \$500K)

### Building E – E106

# Building E – E106