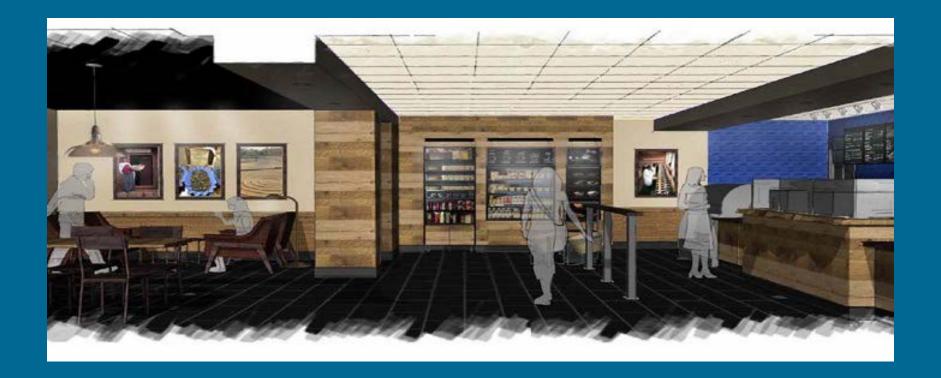

## Campus Master Plan Update January 14, 2015

#### Building D: Phase 2

- Vacated Over Winter Break (Except ADS, which will move to Building I late- January)
- FF&E Auction In Progress
- Selective Demolition Begins Immediately Thereafter
- May 2016 Substantial Completion

Under Budget

# Building D: Phase 2



# Building D: Phase 2



#### Starbucks



#### **Building H**

- Completed On Schedule
- Under Budget
- Currently Addressing Miscellaneous
  Faculty Requests Not in Original Scope
- Landscaping and Remaining Concrete Work to Occur in Spring

## Building H







### East Campus Parking Structure

- Completed on Schedule and Budget
- Mobile Lab Garage and Warehouse Also Completed on Schedule and Budget
- Remaining Exterior Cladding Work to be Completed on North and South Elevations of Warehouse in Conjunction with AML to Achieve Better Economy of Scale
- New Soft Seating Throughout Links to Buildings H & D

### East Campus Parking Structure







### East Campus Parking Structure



#### Advanced Manufacturing Lab

- Currently Out to Bid
- Construction Scheduled to Start February 2015
- On Schedule for August 2015 Completion
- S