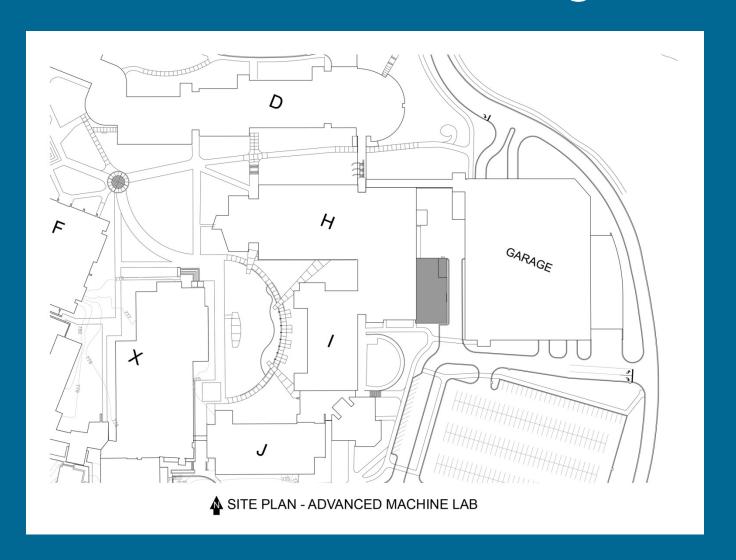

#### Advanced Manufacturing Lab

- Currently Out to Bid
- Construction Scheduled to Start February 2015
- On Schedule for August 2015 Completion
- Scope Refined to Meet Budget and Maximize Floor Space for Learning

### Advanced Manufacturing Lab