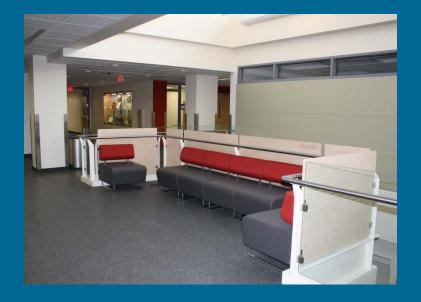

### East Campus Parking Structure

- Completed on Schedule and Budget
- Mobile Lab Garage and Warehouse Also Completed on Schedule and Budget
- Remaining Exterior Cladding Work to be Completed on North and South Elevations of Warehouse in Conjunction with AML to Achieve Better Economy of Scale
- New Soft Seating Throughout Links to Buildings H & D

### East Campus Parking Structure