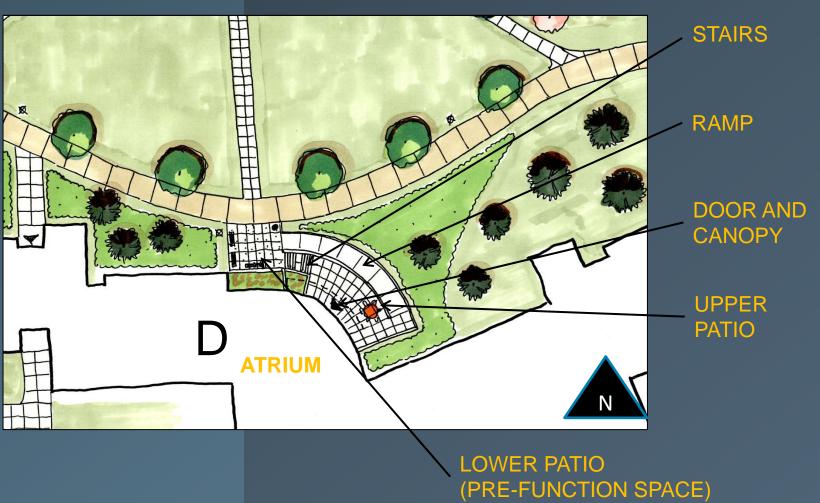

tion spine
- Stage located near Lake Harper
- Accessible
- Building D Amenities:
  - -Lower pre-function patio
  - Stair/ramp/patio combo at D north door
- Organic stage shape
- Canopy functions as sun shade and backdrop
- Seating flexibility; no permanent seating
- Arc layout for seating orientation to stage
- Dual ramp access to stage

## STAGE: RECOMMENDED CONCEPT











#### AMPHITHEATER LANDFORM AND SIGHTLINES



#### **Considerations**

- Sightlines
- Accessibility
- Shade



SUN/SHADE

Stage Canopy



# BUILDING D ACCESS: RECOMMENDED DESIGN CONCEPT













# **Back Pocket Slides**







#### CAMPUS SITE FURNISHINGS PALETTE





Pedestrian Light Poles with Changeable Banners

# PLANT PALETTE



# CONTEXT: CONSTRUCTION





# BUILDING D ACCESS: RECOMMENDED DESIGN CONCEPT





# BRIDGE CONCEPT





## CONTEXT: CONCEPT PEDESTRIAN MALL