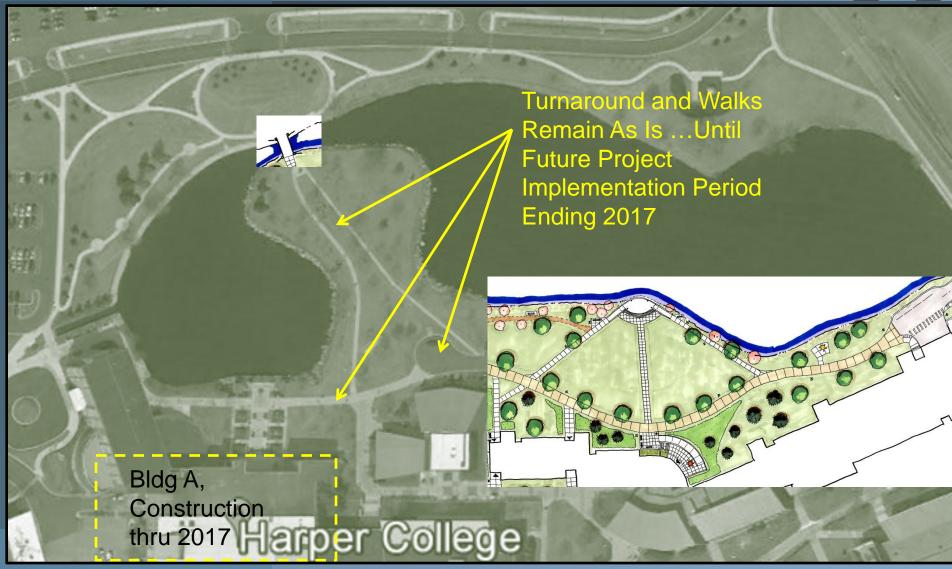

Paving layout linked to buildings and new E-W circulation spine
- Stage located near Lake Harper
- Accessible
- Building D Amenities:
  - -Lower pre-function patio
  - Stair/ramp/patio combo at D north door
- Organic stage shape
- Canopy functions as sun shade and backdrop
- Seating flexibility; no permanent seating
- Arc layout for seating orientation to stage
- Dual ramp access to stage

## STAGE: RECOMMENDED CONCEPT











#### AMPHITHEATER LANDFORM AND SIGHTLINES



#### **Considerations**

- Sightlines
- Accessibility
- Shade



SUN/SHADE

Stage Canopy



# BUILDING D ACCESS: RECOMMENDED DESIGN CONCEPT













# **Back Pocket Slides**







#### CAMPUS SITE FURNISHINGS PALETTE





Pedestrian Light Poles with Changeable Banners

# PLANT PALETTE



# CONTEXT: CONSTRUCTION





# BUILDING D ACCESS: RECOMMENDED DESIGN CONCEPT





# BRIDGE CONCEPT





## CONTEXT: CONCEPT PEDESTRIAN MALL