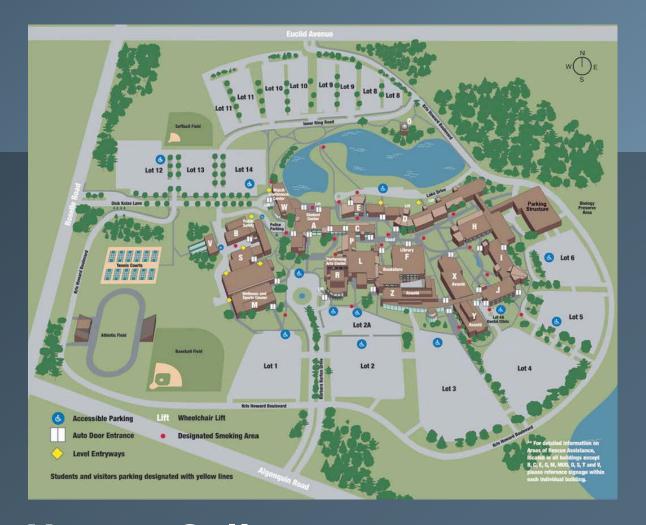

### HARPER LAKE DEVELOPMENT ZONE

Building Addition/Renovation

New Access

**Existing Access** 