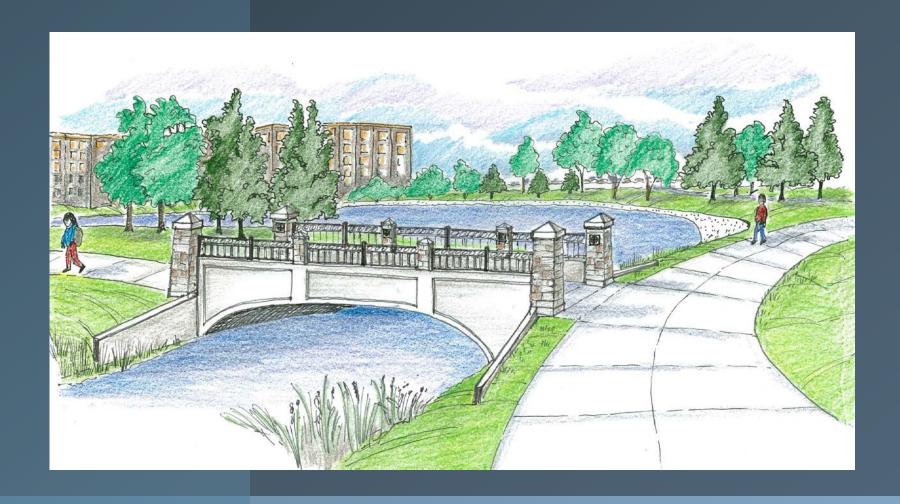

ated near Lake Harper
- Accessible
- Building D Amenities:
  - -Lower pre-function patio
  - Stair/ramp/patio combo at D north door
- Organic stage shape
- Canopy functions as sun shade and backdrop
- Seating flexibility; no permanent seating
- Arc layout for seating orientation to stage
- Dual ramp access to stage

## STAGE: RECOMMENDED CONCEPT











#### AMPHITHEATER LANDFORM AND SIGHTLINES



#### **Considerations**

- Sightlines
- Accessibility
- Shade



SUN/SHADE

Stage Canopy



# BUILDING D ACCESS: RECOMMENDED DESIGN CONCEPT













# **Back Pocket Slides**







#### CAMPUS SITE FURNISHINGS PALETTE





Pedestrian Light Poles with Changeable Banners

# PLANT PALETTE



# CONTEXT: CONSTRUCTION





# BUILDING D ACCESS: RECOMMENDED DESIGN CONCEPT





# BRIDGE CONCEPT





## CONTEXT: CONCEPT PEDESTRIAN MALL