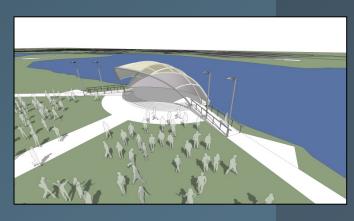

# OUTDOOR AMPHITHEATER: RECOMMENDED DESIGN CONCEPT

#### Stage Design

- Large, flexible lawn area
- Paving layout linked to buildings and new E-W circulation spine
- Stage located near Lake Harper
- Accessible
- Building D Amenities:
  - -Lower pre-function patio
  - Stair/ramp/patio combo at D north door
- Organic stage shape
- Canopy functions as sun shade and backdrop
- Seating flexibility; no permanent seating
- Arc layout for seating orientation to stage
- Dual ramp access to stage

## STAGE: RECOMMENDED CONCEPT