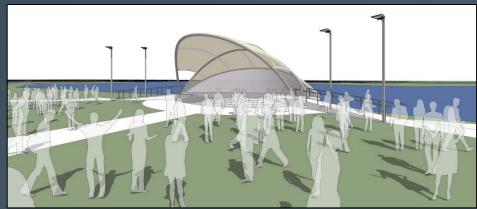

# OUTDOOR AMPHITHEATER: RECOMMENDED DESIGN CONCEPT

#### Stage Design

- Large, flexible lawn area
- Paving layout linked to buildings and new E-W circulation spine
- Stage located near Lake Harper
- Accessible
- Building D Amenities:
  - -Lower pre-function patio
  - Stair/ramp/patio combo at D north door
- Organic stage shape
- Canopy functions as sun shade and backdrop
- Seating flexibility; no permanent seating
- Arc layout for seating orientation to stage
- Dual ramp access to stage

## STAGE: RECOMMENDED CONCEPT