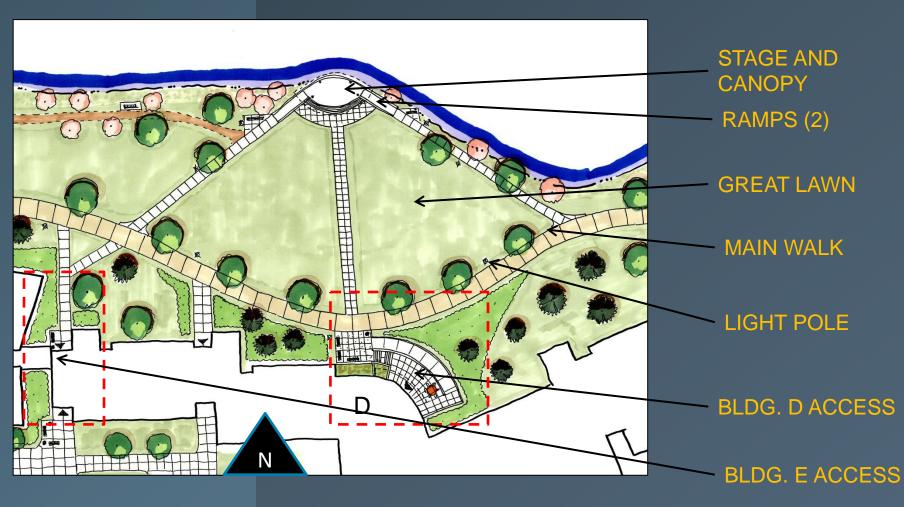

# OUTDOOR AMPHITHEATER: RECOMMENDED DESIGN CONCEPT

# OUTDOOR AMPHITHEATER-RECOMMENDED CONCEPT

#### Site Design

#### Stage Design

- Large, flexible lawn area
- Paving layout linked to buildings and new E-W circulation spine
- Stage located near Lake Harper
- Accessible
- Building D Amenities:
  - -Lower pre-function patio
  - Stair/ramp/patio combo at D north door
- Organic stage shape
- Canopy functions as sun shade and backdrop
- Seating flexibility; no permanent seating
- Arc layout for seating orientation to stage
- Dual ramp access to stage

## STAGE: RECOMMENDED CONCEPT