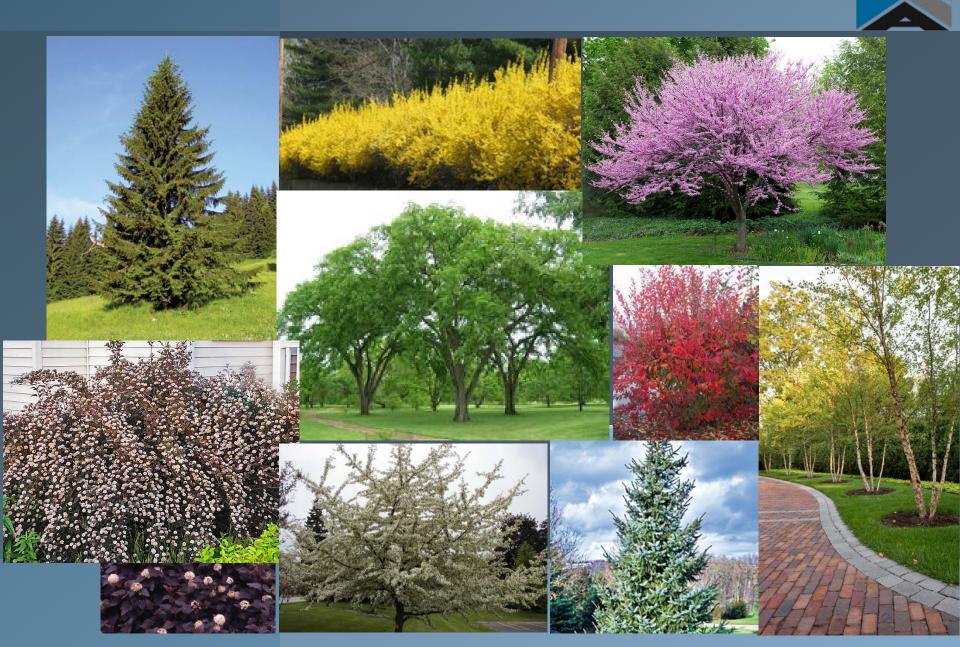

Large, flexible lawn area
- Paving layout linked to buildings and new E-W circulation spine
- Stage located near Lake Harper
- Accessible
- Building D Amenities:
  - -Lower pre-function patio
  - Stair/ramp/patio combo at D north door
- Organic stage shape
- Canopy functions as sun shade and backdrop
- Seating flexibility; no permanent seating
- Arc layout for seating orientation to stage
- Dual ramp access to stage

## STAGE: RECOMMENDED CONCEPT











#### AMPHITHEATER LANDFORM AND SIGHTLINES



#### **Considerations**

- Sightlines
- Accessibility
- Shade



SUN/SHADE

Stage Canopy



# BUILDING D ACCESS: RECOMMENDED DESIGN CONCEPT













# **Back Pocket Slides**







#### CAMPUS SITE FURNISHINGS PALETTE





Pedestrian Light Poles with Changeable Banners

# PLANT PALETTE



# CONTEXT: CONSTRUCTION





# BUILDING D ACCESS: RECOMMENDED DESIGN CONCEPT





# BRIDGE CONCEPT





## CONTEXT: CONCEPT PEDESTRIAN MALL