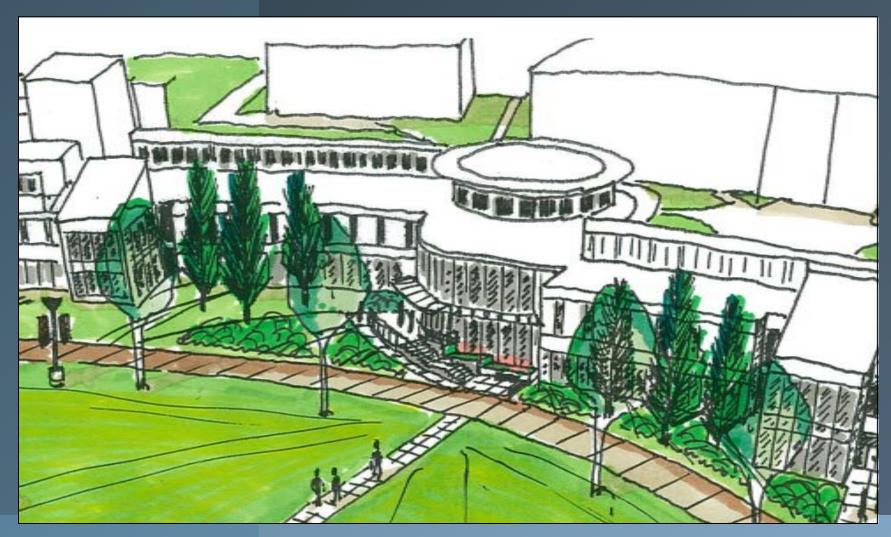

. Outdoor Amphitheater Complete





# OUTDOOR AMPHITHEATER-RECOMMENDED CONCEPT

#### DESIGN PARAMETERS



#### Site Design



#### Stage Design



- Large, flexible lawn area
- Paving layout linked to buildings and new E-W circulation spine
- Stage located near Lake Harper
- Accessible
- Building D Amenities:
  - -Lower pre-function patio
  - Stair/ramp/patio combo at D north door
- Organic stage shape
- Canopy functions as sun shade and backdrop
- Seating flexibility; no permanent seating
- Arc layout for seating orientation to stage
- Dual ramp access to stage

## STAGE: RECOMMENDED CONCEPT











#### AMPHITHEATER LANDFORM AND SIGHTLINES



#### **Considerations**

- Sightlines
- Accessibility
- Shade



SUN/SHADE

Stage Canopy



# BUILDING D ACCESS: RECOMMENDED DESIGN CONCEPT













# **Back Pocket Slides**







#### CAMPUS SITE FURNISHINGS PALETTE





Pedestrian Light Poles with Changeable Banners

# PLANT PALETTE



# CONTEXT: CONSTRUCTION





# BUILDING D ACCESS: RECOMMENDED DESIGN CONCEPT





# BRIDGE CONCEPT





## CONTEXT: CONCEPT PEDESTRIAN MALL