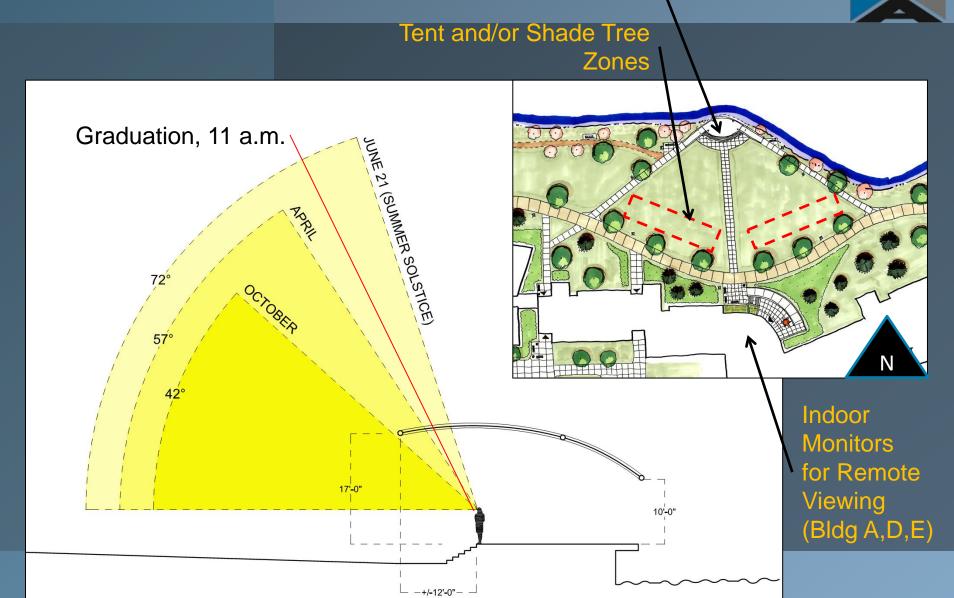

#### AMPHITHEATER LANDFORM AND SIGHTLINES

#### **Considerations**

- Sightlines
- Accessibility
- Shade

SUN/SHADE

Stage Canopy