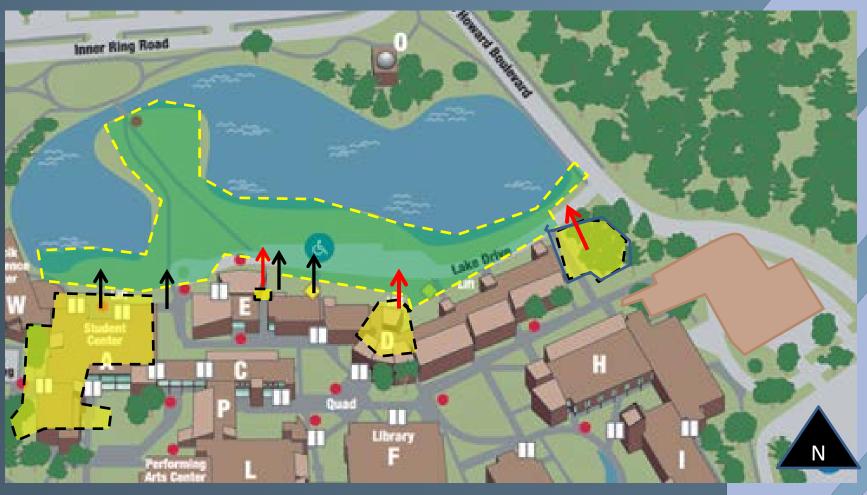

Committee of the Whole



Feb. 18, 2015

### HARPER LAKE DEVELOPMENT ZONE







Building Addition/Renovation



New Access



**Existing Access** 

## SITE IMPLEMENTATION PROJECTS





Phase 1



Phase 2



Outdoor Amphitheater NEW
Gathering
Space Node

# OUTDOOR AMPHITHEATER: RECOMMENDED DESIGN CONCEPT





# SITE IMPLEMENTATION PROJECT SCHEDULE -2014-2016

#### Date (approx.)

- 1. Sept. '14-April '15
- 2. May '15-Apr.'16

#### Task Item:

- 1. Engineering & Design Period
- 2. Construction Period
- 3. Spring '16 Graduation 3. Outdoor Amphitheater Complete





# OUTDOOR AMPHITHEATER-RECOMMENDED CONCEPT

#### DESIGN PARAMETERS



#### Site Design



#### Stage Design



- Large, flexible lawn area
- Paving layout linked to buildings and new E-W circulation spine
- Stage located near Lake Harper
- Accessible
- Building D Amenities:
  - -Lower pre-function patio