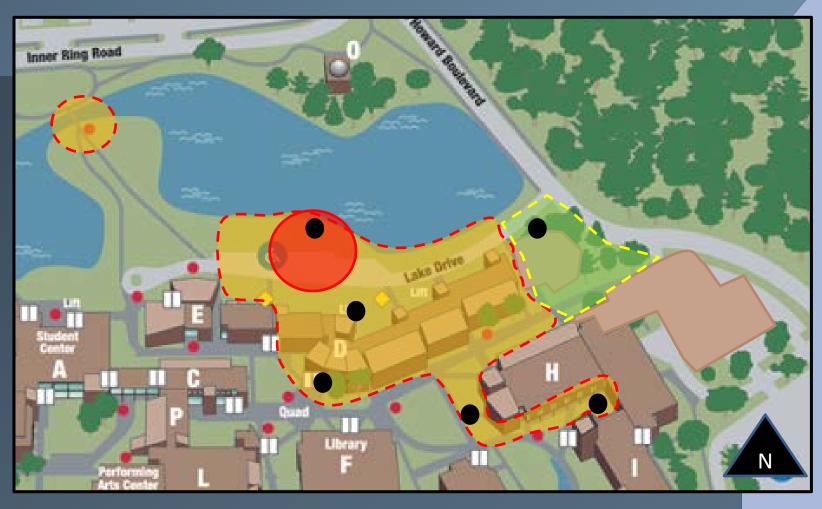

#### AMPHITHEATER LANDFORM AND SIGHTLINES

#### **Considerations**

- Sightlines
- Accessibility
- Shade

SUN/SHADE

Stage Canopy