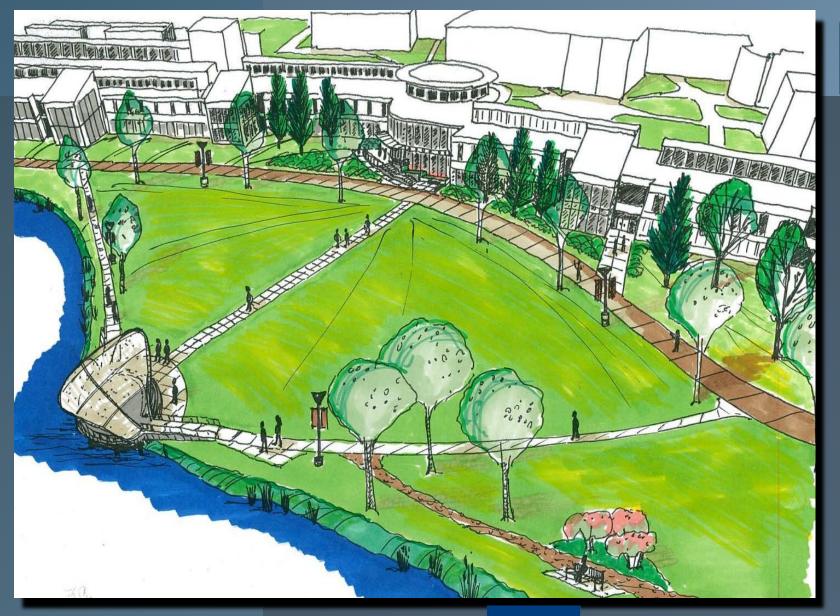

#### Site Design

#### Stage Design

- Large, flexible lawn area
- Paving layout linked to buildings and new E-W circulation spine
- Stage located near Lake Harper
- Accessible
- Building D Amenities:
  - -Lower pre-function patio
  - Stair/ramp/patio combo at D north door
- Organic stage shape
- Canopy functions as sun shade and backdrop
- Seating flexibility; no permanent seating
- Arc layout for seating orientation to stage
- Dual ramp access to stage

## STAGE: RECOMMENDED CONCEPT