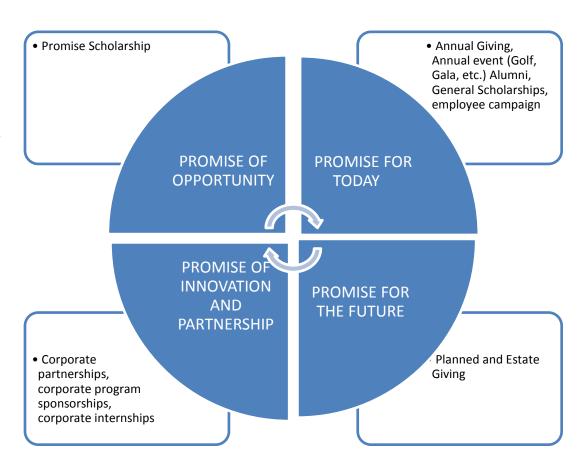

## CAMPAIGN FOR PROMISE CAMPAIGN ELEMENTS THE PROMISE OF A BRIGHTER FUTURE DEPENDS ON YOU!

Over the past quarter, the foundation staff has been working with our campaign consultant, Bruce Berglund of Donor by Design, to establish the strategic directions and groundwork of the Promise Scholarship Campaign.

Through these discussions we also examined how the fund raising initiatives such as Annual Giving, Annual Events, Alumni, Planned Giving, etc. aligned with the Promise Scholarship Campaign.

In order to provide an array of opportunities for donors and align all the elements of the Foundation, we have developed the following campaign elements.

The **Campaign for Promise** allows the foundation to provide an allencompassing focus on our fundraising efforts and provide direction to all the Board Committees on their roles on the comprehensive or major gift campaign over the next several years, while also allowing donors to contribute to the areas where they have interest and passion.

The results of this focus becomes an 18.5 million dollar campaign over five years, (2013/14 - 2017/2018).

|                                                                                                                  | Foundation Board Committee Focus                                                                                                     | 5 year Targets             |  |  |
|------------------------------------------------------------------------------------------------------------------|--------------------------------------------------------------------------------------------------------------------------------------|----------------------------|--|--|
| PROMISE OF OPPORTUNITY  • Promise Scholarships  ○ Institutional Promise commitment                               | Individual Major and Planned Giving Committee Corporate and Foundation relations committee                                           | \$5,000,000<br>\$5,000,000 |  |  |
| PROMISE OF PARTNERSHIP  • University Center                                                                      | Corporate and Foundation Committee Major Individual and Planned Giving Committee,                                                    | \$2,000,000 & in-kind      |  |  |
| PROMISE FOR THE FUTURE  • Planned Giving                                                                         | Harper Professional Advisors / Planned<br>Giving                                                                                     |                            |  |  |
| PROMISE FOR TODAY  • Annual Commitments/General Scholarships / Alumni / Annual Events/ Employee campaign/ Grants | Annual Giving Committee, Alumni<br>Committee, Scholarship Committee,<br>Annual Events Committees (Golf,<br>Gala), Employee committee | \$3,000,000                |  |  |
| PROMISE OF INNOVATION  • Program Support                                                                         | Corporate and Foundation Committee,<br>Individual Major and Planned Giving<br>Committee                                              | \$3,500,000                |  |  |