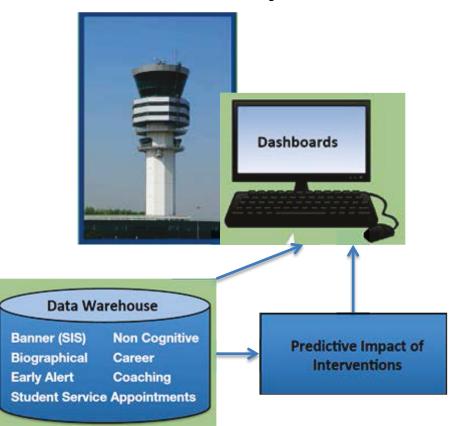

#### Warehouse & Analytics

- Data Warehouse: Created, Built and Continuously Updated
- 100+ Dashboards Created

**Recent Partnership with Civitas** 

- Identify at risk students
   based on their likelihood to persist
- Use predictive analytics for proactive planning focused on designing student success rather than reactive strategies
- Measure the effectiveness of programs and initiatives

- Quickly identify individual student's likelihood to persist
- Gain insight into the factors influencing their likelihood to persist
- Ability to target appropriate coursework or interventions