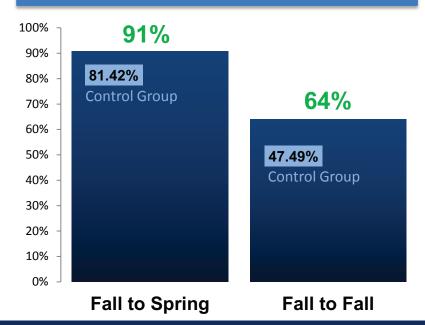

#### **FA 16 Expansion & Targets**

89%
FA15 > SP 16 Persistence

Flagged & Saw a Counselor