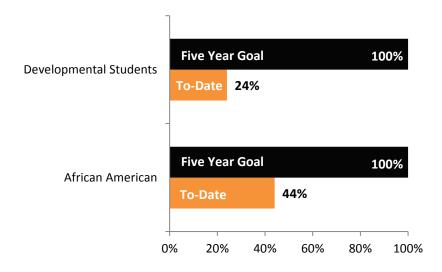

## **Timeline**

Harper College is...

"exceeding, meeting, and/or making notable and substantial progress for all objectives and their related tasks and performance measures"

- Harper External Evaluators