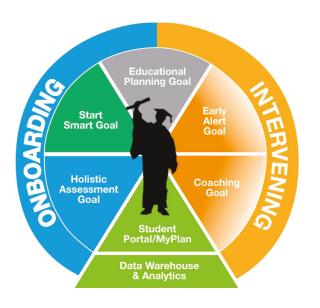

#### **Building Technology and Professional Capacity**

To Achieve Harper College's Student Completion Agenda

Onboarding

Intervening

Technology

# Onboarding - #1

# Onboarding - #2

# Intervening- #1

# Intervening- #2

## Technology - #1

## Technology - #2