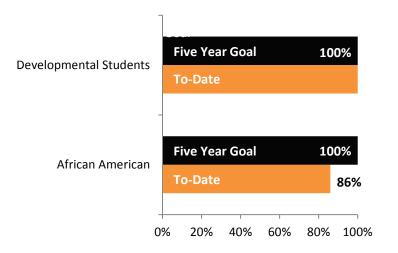

## **Timeline**

Harper College is...

"exceeding, meeting, and/or making notable and substantial progress for all objectives and their related tasks and performance measures"

- Harper External Evaluators