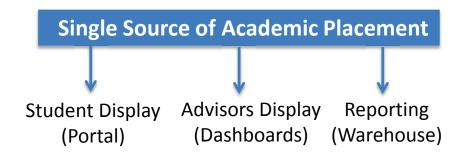

#### **Student Portal**

systems they need

- Prominently displays their status toward their academic goal
- Contains personalized prompts and messaging to assist students with meeting and celebrating key milestones

#### **Enhance Current Portal**

- Over 200 rotating Tips
- Personalized Academic Placement
- Personalized Onboarding Checklists
- Degree Works and Educational Planning Workshops
- Staff Training