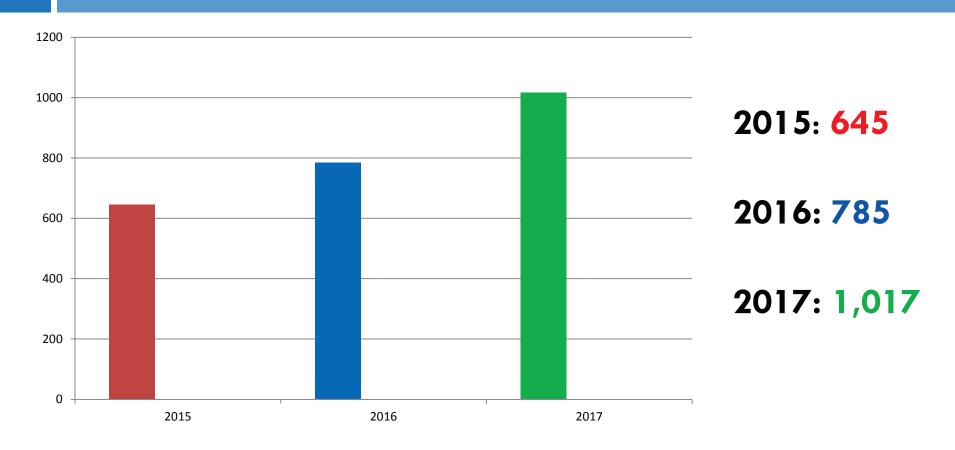

ART SMART SPRING 2018 UPDATE

Harper College Board April 18, 2018

## Start Smart Update

#### What is Start Smart?

#### What is the impact of Start Smart?

#### What are the next steps for Start Smart?

### What is Start Smart?

1. Ensure that all students pursuing a credential complete a <u>first</u> year class or <u>experience</u> that results in the development of an educational and career plan that will guide them to completion.

<u>A Student Experience Defined</u> <u>by Common Features</u>

1. Educational Planning

2. Academic Support Services & Strategies

3. Academic and Intellectual Engagement

#### Start Smart and Areas of Interest (AOI)

Alignment of Start Smart options with the Areas of Interest.

Increased Start Smart options for students.



#### **Start Smart Enrollment**





#### What is the impact of Start Smart?

# Persistence Success Student Satisfaction



#### What is the impact of Start Smart?

| Fall 2017 Cohort: Fall to Spring Persistence |         |     |        |            |
|----------------------------------------------|---------|-----|--------|------------|
|                                              | Overall | SS* | No SS* | Difference |
|                                              |         |     |        |            |
| All                                          | 85%     | 94% | 82%    | 12%        |
| Developmental                                | 79%     | 91% | 75%    | 16%        |
| College                                      | 91%     | 97% | 88%    | 9%         |
| Female                                       | 87%     |