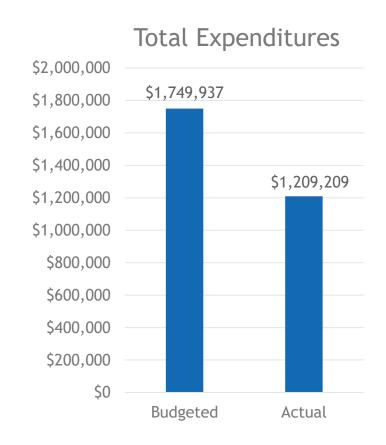

25% for student activations with a total of 26% activated



#### Employment & Academic Collaboration







> 12 students participated in Kinesiology Personal Training Practicum - Spring 2019





#### Student Recruitment & Retention

**Athletics** 

Harper Hawks 800+ practices & games Clubs/Orgs

Water Polo

Judo

Pom & Dance

Campus Outreach

> HS Open House

College & Career Expo

Middle School Tours Special Events

Hosted 10+
Harper
large
special
events











Aquatic Programs Group Fitness Classes Support Business Operations



Screenings for Athlete & Health Career Students

Student & Partnership Programming

Elevated Visibility

Harper **Wellness** 

Student Wellness Programs Employee Wellness Programs Community
Outreach &
Partnerships





#### **Operating Outcomes FY19**









#### FY20 Programs & Projects

Group Exercise Classes with Membership
Sept 30

Intramural Programming

e-Gaming/Multipurpose Room Fall 2019

Launch Harper Wellness

Group Exercise Practicum with Kinesiology Dept. Gymnasium Floor Renovation Spring 2020



### Thank You!

Mary Kay Harton

Dean of Students

Julie Bearden

Director, Health and Recreation Center