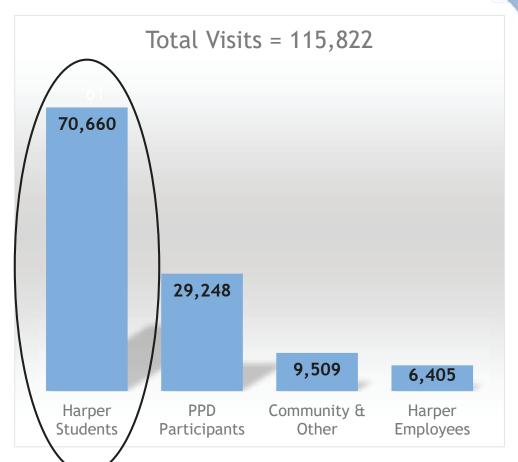

#### Facility Visits FY19

Exceeded ProForma Goal of 25% for student activations with a total of 26% activated