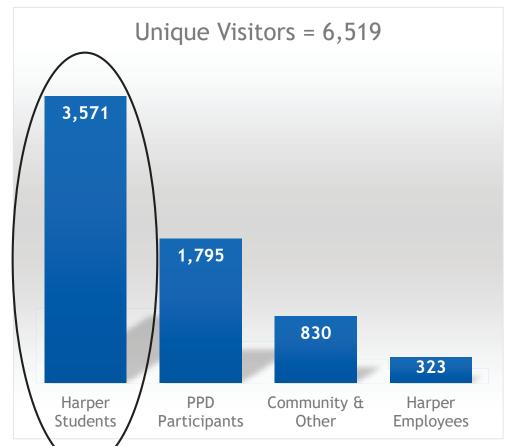

#### Facility Visits FY19

Exceeded ProForma Goal of 25% for student activations with a total of 26% activated