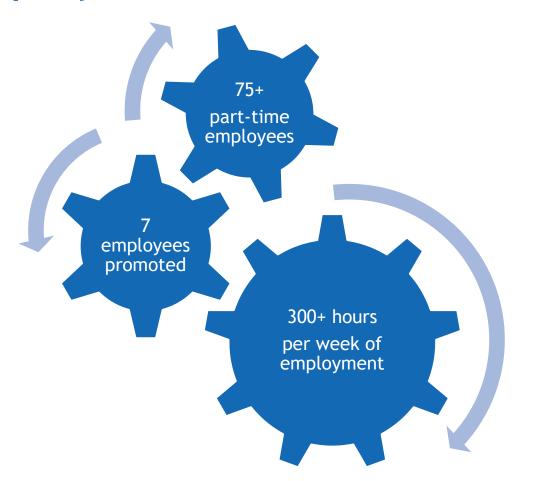

#### Employment & Academic Collaboration

> 12 students participated in Kinesiology Personal Training Practicum - Spring 2019

#### **Operating Outcomes FY19**