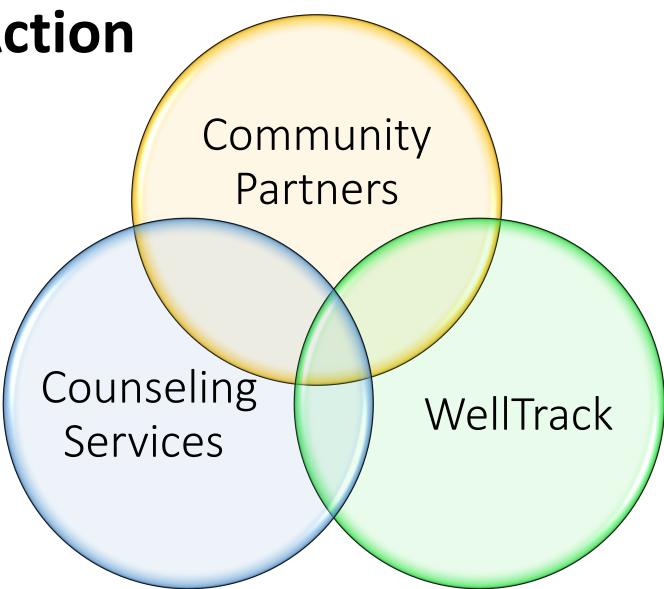

## Mental Health Early Action on Campus

House Bill 2152

- Continued expansion of community partnerships
- Integration of services
- Normalization of using support
- Mental health first-aid training