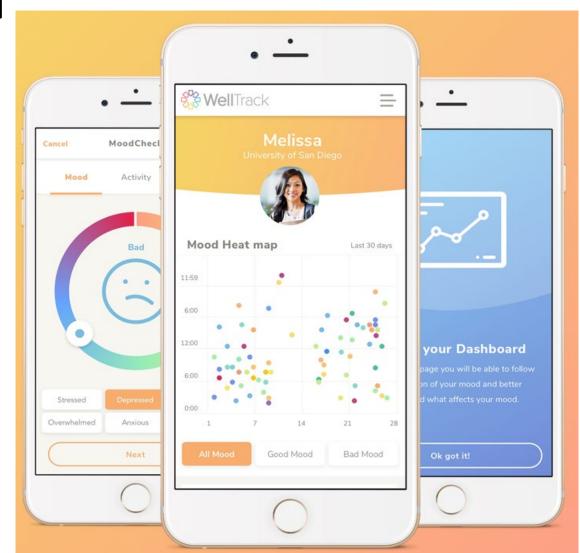

#### Interactive Self-Help Therapy

Join the community of over 1,000,000 students who have access to WellTrack.

Download the WellTrack mobile app and register to access all of these features on your smartphone.

ooc

Deal with stress, anxiety and depression

Monitor your mood

Assess your mental health

Connect with campus resources

Download the WellTrack app and register with your **Harper account** for full access

Harper College