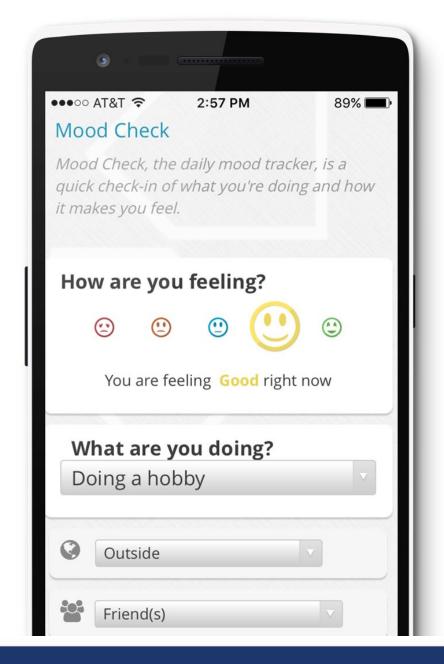

#### Interactive Self-Help Therapy

Join the community of over 1,000,000 students who have access to WellTrack.

Download the WellTrack mobile app and register to access all of these features on your smartphone.

ooc

Deal with stress, anxiety and depression

Monitor your mood

Assess your mental health

Connect with campus resources

Download the WellTrack app and register with your **Harper account** for full access

Harper College

MoodCheck Cancel People Mood Activity Bad Stressed Lonely Overwhelmed Anxious More Next

hello@welltrack.com