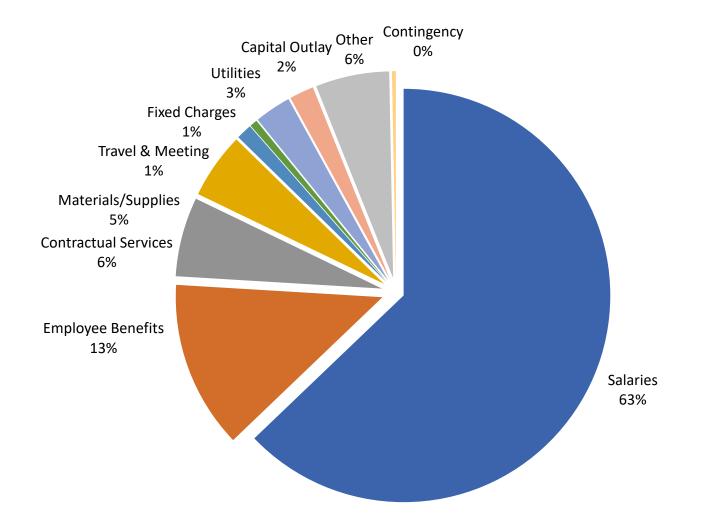

# Harper College

Budget Update Fiscal Year 2022 *August 18, 2021* 



#### Fiscal Year 2022 Budget Total Tax Capped and All Funds Summary (\$ Millions)

|                     | Total Tax<br>Capped Funds | All Funds  |
|---------------------|---------------------------|------------|
| Total Revenue       | \$117.7                   | \$273.5    |
| Expenditures        | \$115.5                   | \$323.1    |
| Fund Transfer       | 2.2                       | 0.0        |
| Fund Balance Change | \$0.0                     | \$(49.6) * |

• Includes budgeted capital expenditures. Corresponding revenue was recognized in Fiscal Year 2021 when referendum bonds were sold.

## Tax Capped Funds - Revenue





## Tax Capped Funds - Expenditures by Object



Harper College

### FY 2022 Capital Projects

|                      | Project Estimated Cost |             | FY 2022<br>Preliminary<br>Budget |            |
|----------------------|------------------------|-------------|----------------------------------|------------|
|                      |                        |             |                                  | <b>.</b>   |
| Building Integrity   | \$                     | 1,521,478   | \$                               | 1,497,978  |
| Sustainability       |                        | 623,000     |                                  | 607,993    |
| Renewal              |                        | 1,527,000   |                                  | 1,014,783  |
| Safety and Statutory |                        | 8,486,726   |