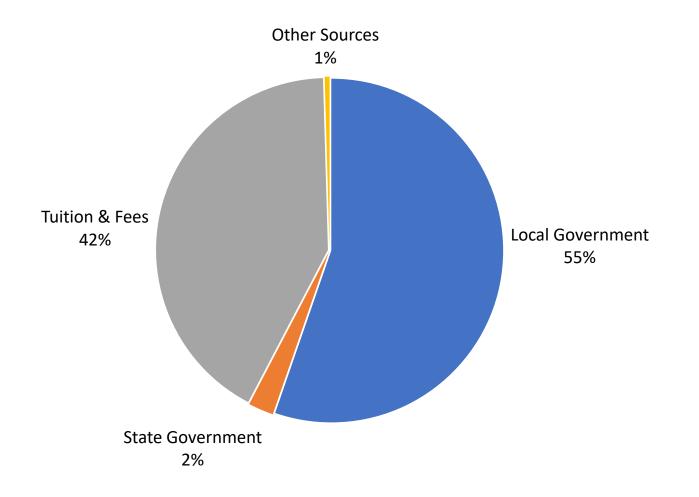

# Harper College

Budget Update Fiscal Year 2022 *August 18, 2021* 



#### Fiscal Year 2022 Budget Total Tax Capped and All Funds Summary (\$ Millions)

|                     | Total Tax<br>Capped Funds | All Funds  |
|---------------------|---------------------------|------------|
| Total Revenue       | \$117.7                   | \$273.5    |
| Expenditures        | \$115.5                   | \$323.1    |
| Fund Transfer       | 2.2                       | 0.0        |
| Fund Balance Change | \$0.0                     | \$(49.6) * |

• Includes budgeted capital expenditures. Corresponding revenue was recognized in Fiscal Year 2021 when referendum bonds were sold.

## Tax Capped Funds - Revenue





## Tax Capped Funds - Expenditures by Object



Harper College

### FY 2022 Capital Projects

|                      | Project Estimated Cost |             | FY 2022<br>Preliminary<br>Budget |            |
|----------------------|------------------------|-------------|----------------------------------|------------|
|                      |                        |             |                                  | <b>.</b>   |
| Building Integrity   | \$                     | 1,521,478   | \$                               | 1,497,978  |
| Sustainability       |                        | 623,000     |                                  | 607,993    |
| Renewal              |                        | 1,527,000   |                                  | 1,014,783  |
| Safety and Statutory |