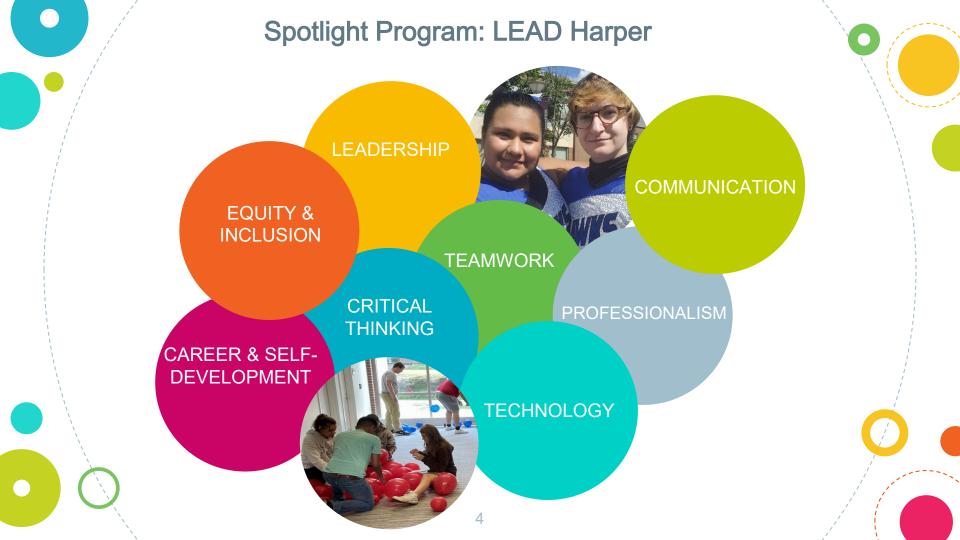

/FY 2023









Spotlight Program: T he Buddy System

- Develop a sense of belonging
- Matched based on interests
- Resource sharing
- Increased Persistence





## Spotlight Program: WellTrack

- 24/7 access to mental health support and resources
- 2,000 log-ins



## WellTrack

Interactive Self-Help Therapy



## Interactive Self-Help Therapy

Join the community of over 1,000,000 students who have access to WellTrack.

Register for a WellTrack account to explore self-help videos and tools at your own pace.





Deal with stress, anxiety and depression



Monitor your mood



Assess your mental health



Connect to

Download the WellTrack app and register







## Thank You

Any questions?



Harper Happenings