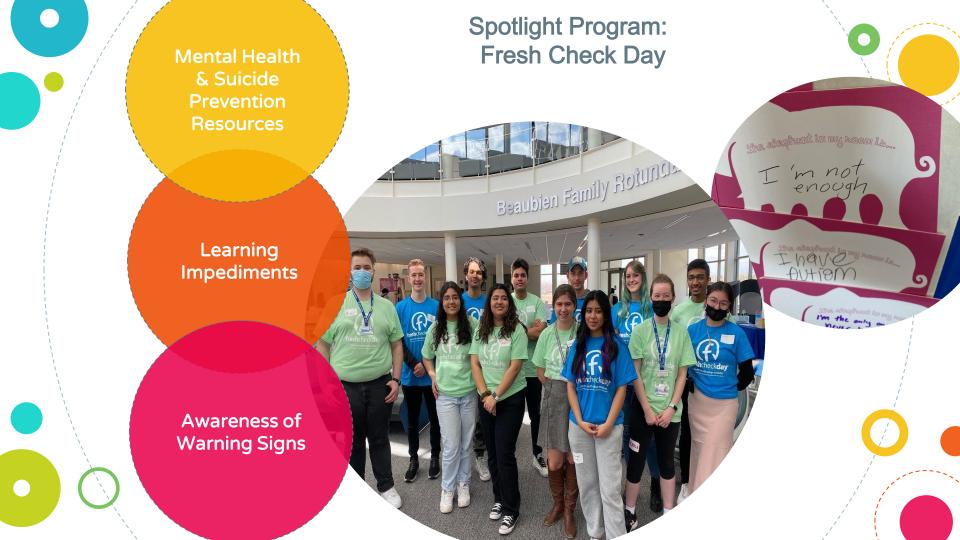

/FY 2023

Spotlight Program: T he Buddy System

- Develop a sense of belonging
- Matched based on interests
- Resource sharing
- Increased Persistence