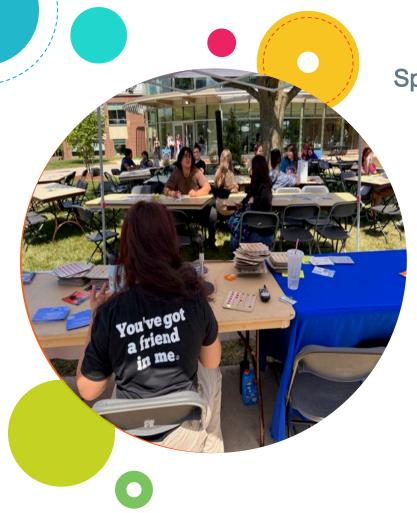

/FY 2023

Spotlight Program: T he Buddy System

- Develop a sense of belonging
- Matched based on interests
- Resource sharing
- Increased Persistence