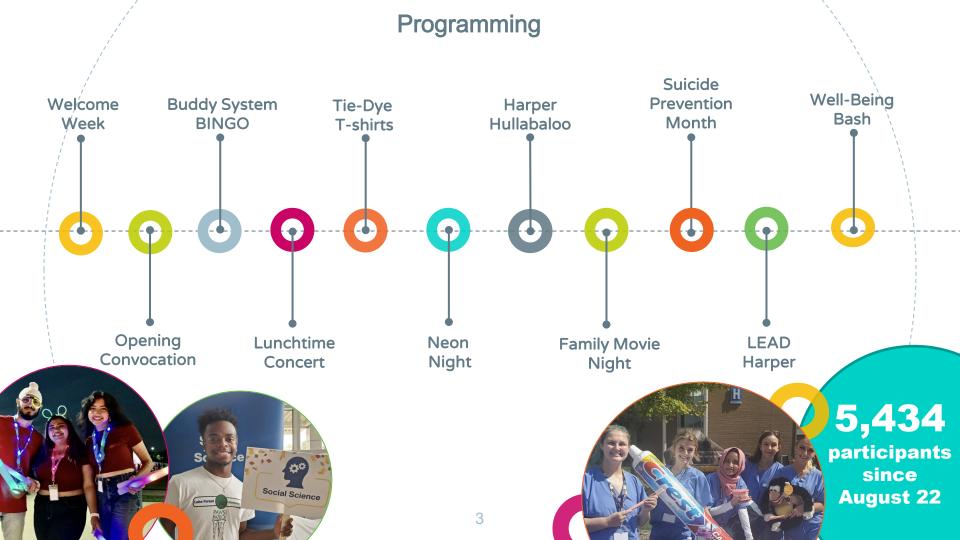

/FY 2023









Spotlight Program: T he Buddy System

- Develop a sense of belonging
- Matched based on interests
- Resource sharing
- Increased Persistence





## Spotlight Program: WellTrack

- 24/7 access to mental health support and resources
- 2,000 log-ins



## WellTrack

Interactive Self-Help Therapy



## Interactive Self-Help Therapy

Join the community of over 1,000,000 students who have access to WellTrack.

Register for a WellTrack account to explore self-help videos and tools at your own pace.





Deal with stress, anxiety and depression



Monitor your mood



Assess your mental health



Connect to

Download the WellTrack app and register







## Thank You

Any questions?



Harper Happenings