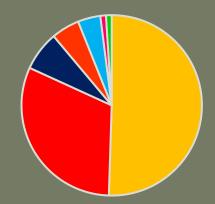

## **Student Veteran Demographics**

■ 19 or Younger ■ 20 - 24 ■ 25 - 29 ■ 30 - 39 ■ 40 or Older

White
Hispanic or Latino
Black or African American
Asian
Multi-Racial
American Indian
Not Reported