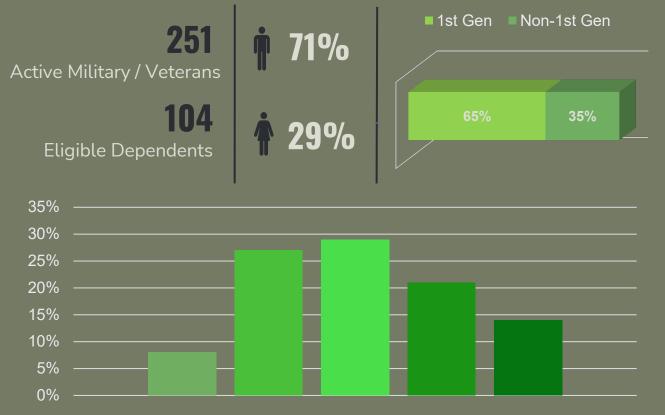

## **Student Veteran Demographics**

■ 19 or Younger ■ 20 - 24 ■ 25 - 29 ■ 30 - 39 ■ 40 or Older

White
Hispanic or Latino
Black or African American
Asian
Multi-Racial
American Indian
Not Reported