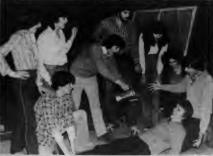

## Driver passes out, hits eight autos

A major accident involving eight parked cars occurred last week in parking lot 5 when a driver passed out at the wheel and lost control of ther car Geraldine Hrbek. a part-time student at highly the lot when she suddently fell from sight. Here car continued to accelerate and collided with eight parked auton.

and colleged with eight parked auton and colleged with eight parked auton and colleged with eight parked with the college of t

vices, and the student who hepped all responded very well to the accident, commended the president James McGrath "Everyone coincerned responder were presented by the student of the student of the student seemed like seconds, all post-time medical attention was administered." It was the medical attention was administered to Mcritiwest Community, Hoppital spotesman, Anne Pinney, Hrbek sustained an ankle fracture in the active medical students of the students o

"My friend saw it, and told me about it," said Bob Jurei-shke, owner of a damaged auto "What can you say" It was an

Paramedics work to remove Geraldine Hrbek from hier auto after she passed out and iost control of her vehicle. Hrbek was taken to Northwest Community Hoopstia where she is being held for obser-vation. Eight parked cars were damaged but no one else was in-jured. The accident occurred in parking lot 5 last week. (Photo by Lori Lynn Guy) Another picture appears on page 3