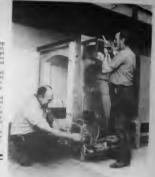

## Driver passes out, hits eight autos

A major accident involving eight parked cars occurred last week in parking lot 5 when a driver passed out at the wheel and lost control of ther car Geraldine Hrbek. a part-time student at highly the lot when she suddently fell from sight. Here car continued to accelerate and collided with eight parked auton.

and colleged with eight parked auton and colleged with eight parked auton and colleged with eight parked with the college of t

vices, and the student who hepped all responded very well to the accident, commended the president James McGrath "Everyone coincerned responder were presented by the student of the student of the student seemed like seconds, all post-time medical attention was administered." It was the medical attention was administered to Mcritiwest Community, Hoppital spotesman, Anne Pinney, Hrbek sustained an ankle fracture in the active medical students of the students o

"My friend saw it, and told me about it," said Bob Jurei-shke, owner of a damaged auto "What can you say" It was an

Paramedics work to remove Geraldine Hrbek from hier auto after she passed out and iost control of her vehicle. Hrbek was taken to Northwest Community Hoopstia where she is being held for obser-vation. Eight parked cars were damaged but no one else was in-jured. The accident occurred in parking lot 5 last week. (Photo by Lori Lynn Guy) Another picture appears on page 3