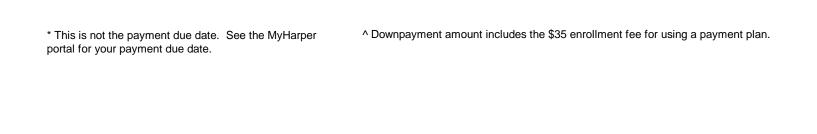

th                     | Sept 24th                                                 | 20%             | (Oct-Nov)          | 3 | \$221.60                         | NA      | NA       | NA       | NA       | NA       | \$248.80 | \$248.80 | \$248.80 | \$968.00 |
| Sept 25th                    | Oct 22nd                                                  | 30%             | (Nov-Dec)          | 2 | \$314.90                         | NA      | NA       | NA       | NA       | NA       | NA       | \$326.55 | \$326.55 | \$968.00 |
| Oct 23rd                     | Nov 5th                                                   | 50%             | (Dec)              | 1 | \$501.50                         | NA      | NA       | NA       | NA       | NA       | NA       | NA       | \$466.50 | \$968.00 |