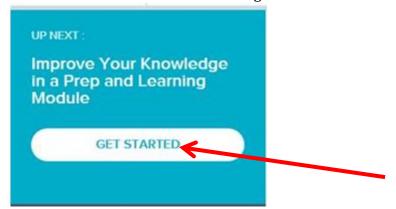

## **Directions for students to access their Prep & Learning Modules:**

1. Start by clicking on the **GET STARTED** button. Please note: messaging will change to **CONTINUE MY PATH** after accessing the modules for the first time.