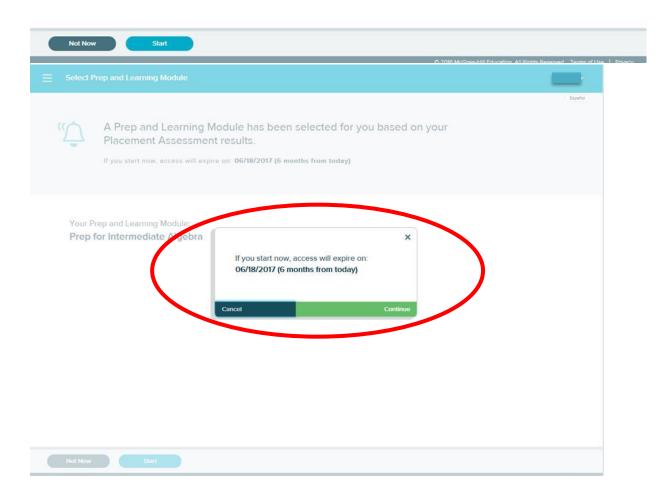

2. Starting the Prep & Learning modules begins 6 months of access.

3. Keeping track of the amount of study time can be done on the homepage of the ALEKS profile.