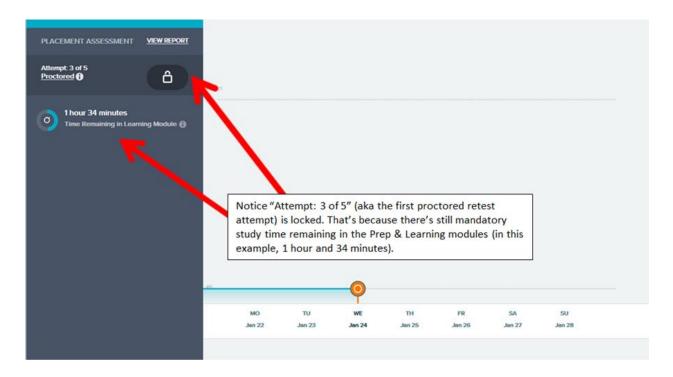

2. Starting the Prep & Learning modules begins 6 months of access.

3. Keeping track of the amount of study time can be done on the homepage of the ALEKS profile.