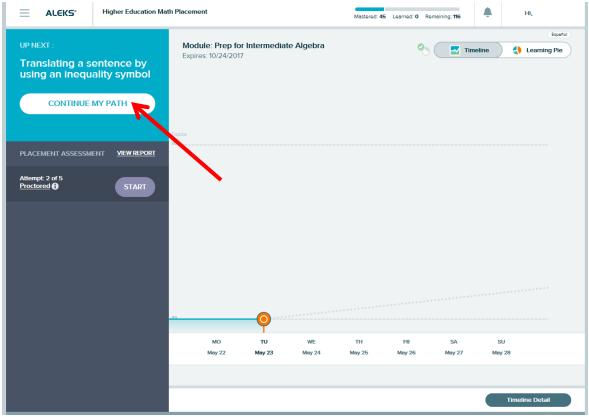

## **Directions for students to access their Prep & Learning Modules:**

1. Start by clicking on the **GET STARTED** button. Please note: messaging will change to **CONTINUE MY PATH** after accessing the modules for the first time.

2. Starting the Prep & Learning modules begins 6 months of access.

3. Keeping track of the amount of study time can be done on the homepage of the ALEKS profile.