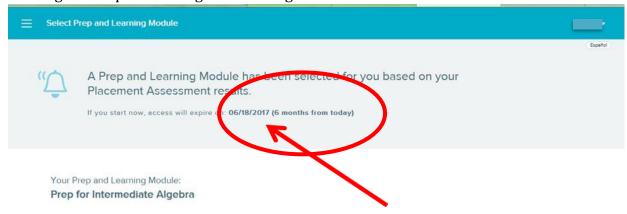

2. Starting the Prep & Learning modules begins 6 months of access.

3. Keeping track of the amount of study time can be done on the homepage of the ALEKS profile.