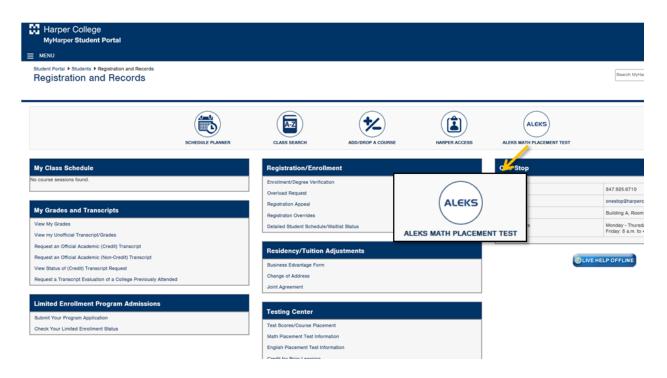

### Directions for students to access their ALEKS preview test:

1. Once the student is logged into their portal, click on "**REGISTRATION AND RECORDS**"

2. Click the icon "ALEKS MATH PLACEMENT TEST".

3. Click "Login to ALEKS" at the bottom of the next page, below the video and the text.