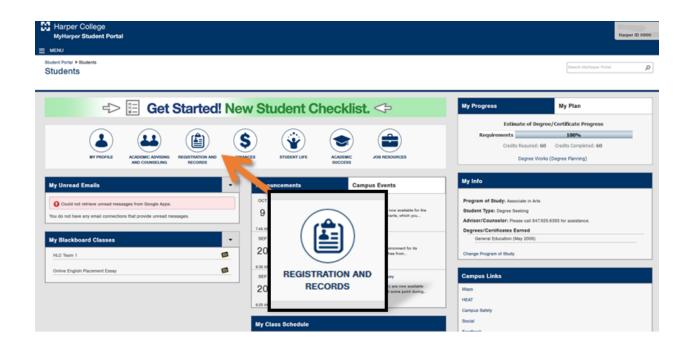

### Directions for students to access their ALEKS preview test:

1. Once the student is logged into their portal, click on "**REGISTRATION AND RECORDS**"

2. Click the icon "ALEKS MATH PLACEMENT TEST".

3. Click "Login to ALEKS" at the bottom of the next page, below the video and the text.