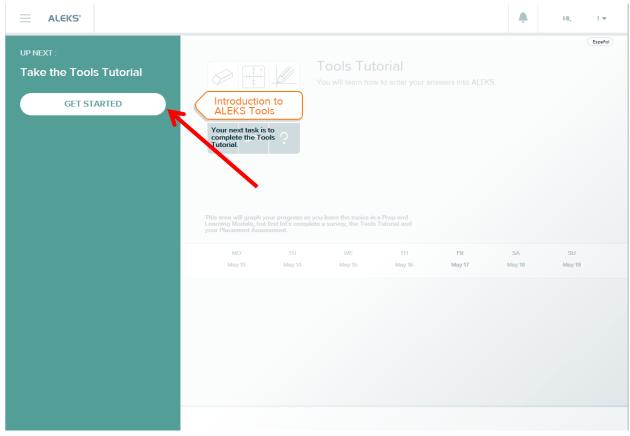

### 5. Click the next button.

| ALEKS° FYS - Focus On College Learning, Spring 2019                                          |             | Hi,          |
|----------------------------------------------------------------------------------------------|-------------|--------------|
| UP NEXT :<br>Take the Tools Tutorial<br>You will learn how to enter your answers into ALEKS. |             | Español      |
| GET STARTED ALEKS creates a personalized learning path Placement Assessment                  |             |              |
| Prep and<br>Learning                                                                         | SA<br>ay 18 | SU<br>May 19 |
| Next Español                                                                                 |             |              |
|                                                                                              |             |              |

6. You will be able to start the ALEKS preview test after you take the tutorial.