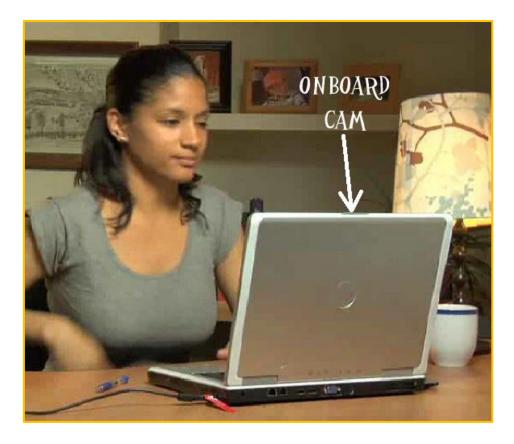

- Complete System Diagnostics Test
- Show your ID Card
- Complete a Camera Test Make sure the room is well lit and you appear in camera