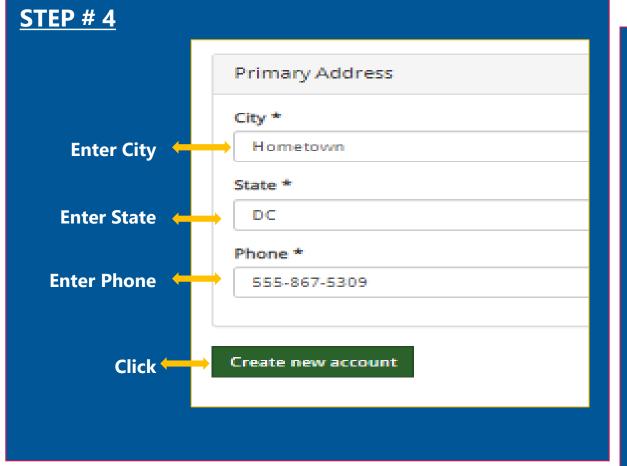

| <u>Step # 3</u>                                      |             |                                                              |
|------------------------------------------------------|-------------|--------------------------------------------------------------|
| Fill out the following:                              |             | Main                                                         |
| FIRST NAME                                           | ← →         | First Name *                                                 |
| LAST NAME                                            | <b>←</b>    | Last Name * Last Middle Name                                 |
|                                                      |             | Optional Gender Optional Date of Birth *                     |
| DATE OF BIRTH                                        | <del></del> | Month     Day     Year       01     01     2001              |
| IF YOUR SCHOOL<br>ASK YOU TO ADD<br>INFO DO SO HERE. |             | Details Refer to institution instruction (ex. 555 55 555 55) |

When registering your account **Be Sure To choose your institution!** If you used the link provided it will do it for you but

double check that it populates