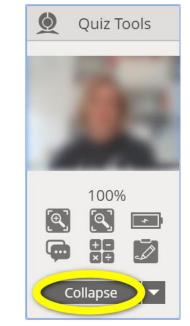

### Inside the Exam – Quiz Tools

- Zoom In /Out
- Calculator
- White board
- Support Chat

If you are having trouble locating the calculator or white board contact Proctorio Support Chat from within the exam Do not navigate away from the exam!

Tools Collapsed

# STARTING YOUR EXAM

Tools

Open