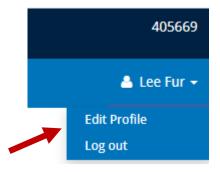

### How can I Update My Profile?

To update your NLN profile:

- 1. Go to Questionmark <u>www.nlntest.org</u>
- 2. Click your username in the portal menu, and select Edit profile
- 3. In the **Edit** tab, you can change your password, email address, phone number, time zone, etc.
- 4. Click to **save** changes.