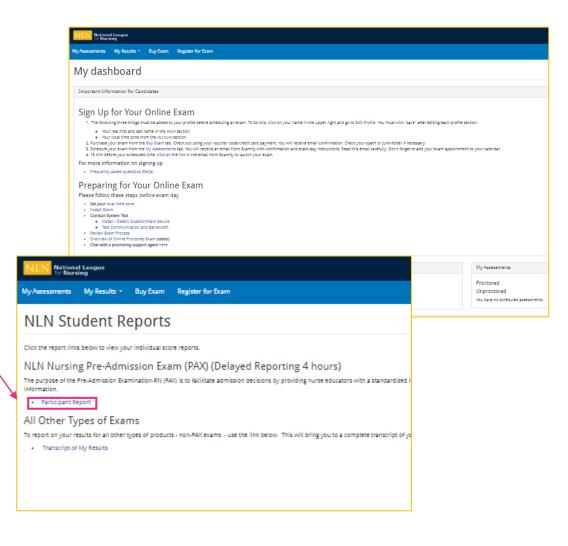

# RESULTS DASHBOARD

Log in to <u>www.nlntest.org</u>
 Enter your Username and Password

3.) Click on My Results (This is what you should see)

#### ILN National League

My Assessments My Results - Buy Exam Register for Exam

### **NLN Student Reports**

Click the report links below to view your individual score reports.

NLN Nursing Pre-Admission Exam (PAX) (Delayed Reporting 4 hours)

The purpose of the Pre-Admission Examination-RN (PAX) is to facilitate admission decisions by providing nurse educators nursing programs. Each school determines the minimum score for their applicants. The NLN does not set a pass/fail, nor

Participant Report

#### All Other Types of Exams

To report on your results for all other types of products - non-PAX exams - use the link below. This will bring you to a co

Transcript of My Results

Your institution will provide additional information regarding: