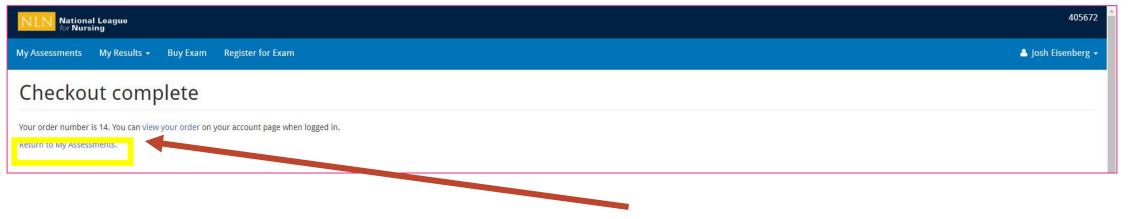

#### <u>STEP # 4</u>

| NLN National League                                                                   | 405672             |
|---------------------------------------------------------------------------------------|--------------------|
| My Assessments My Results + Buy Exam Register for Exam                                | 💄 Josh Eisenberg 🗸 |
| Checkout complete                                                                     |                    |
| Your order number is 14. You can view your order on your account page when logged in. |                    |
|                                                                                       |                    |

Click the **Return to My Assessments** link for next steps.