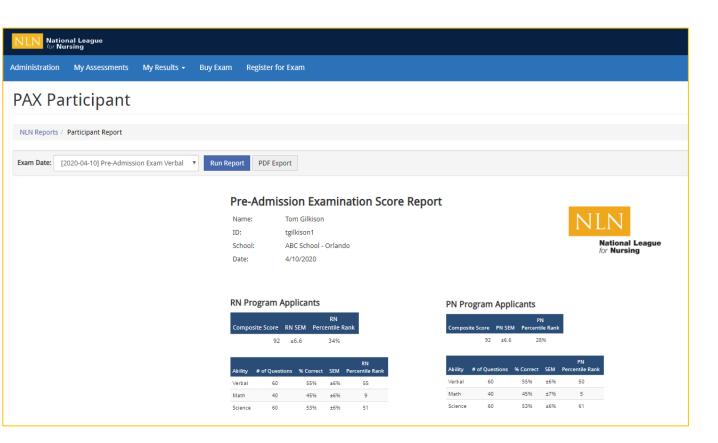

### **How to access PAX Assessment Reports**

- 1. From **My Dashboard** click on **My Results.**
- 2. For your PAX scores click the **Participant**

Report.

**lational League** 

or Nursing

### Generate PAX Report

- 1. Select a result/date from the drop-down menu.
- 2. Select **Run Report**. You will view your report on-screen or export it to PDF.
- 3. The **Composite Score** is a statistical calculation for the combined three sections.
- 4. The **Percent Correct** is the number of test items answered correctly / total # of test items.
- 5. The **SEM (Standard error of measurement).** A statistical score that indicates the expected average change in your score if you immediately re-tested.
- 6. The **Percentile Rank** is a comparison your score to the norm sampling group of students.