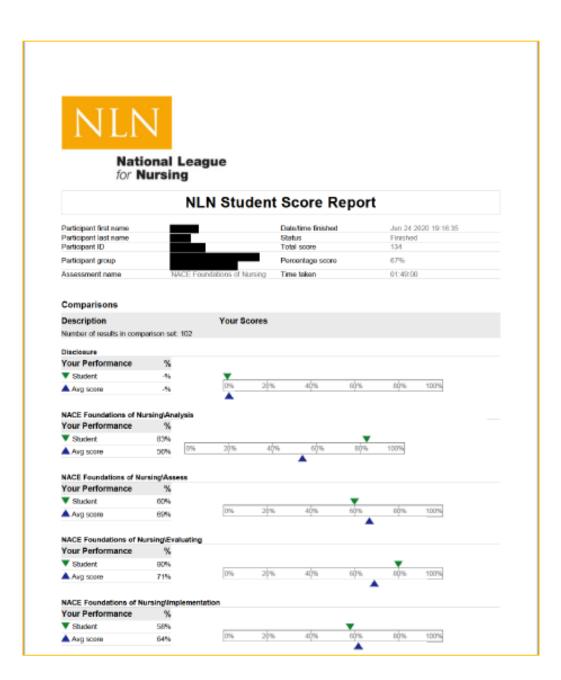

# **ACCESSING NON-PAX SCORES**

1. From **My Dashboard** click on **My Results.** 

National League for Nursing

 For all other exams click Transcript of My Results

| Important Information for Candidates                                                                                                                                         |                                                                                                                                                                                                                                                                                                                                                                                                                                             |                                            |
|------------------------------------------------------------------------------------------------------------------------------------------------------------------------------|---------------------------------------------------------------------------------------------------------------------------------------------------------------------------------------------------------------------------------------------------------------------------------------------------------------------------------------------------------------------------------------------------------------------------------------------|--------------------------------------------|
| Your real first and last name in the Main section     Your local time zone from the Account section     Purchase your exam from the Buy Eram tab. Check out using your vouch | uling an exam. To do this, silox on your name in the upper right and go to Bolk Profile. You must click "save" after editing each profile secto<br>ner code tredit card payment. You will receive email confirmation. Check your spam or junk holder if necessary.<br>mail from Bianify with confirmation and exam-day instructions. Read this email carefully. Don't forget to add your exam appointment to<br>namily to launch your exam. |                                            |
| National League<br>(v: Nursing<br>My Assessments My Results - Buy Exam R                                                                                                     | legister for Exam                                                                                                                                                                                                                                                                                                                                                                                                                           | My Assessments<br>Proctored<br>Unproctored |
| NLN Student Reports                                                                                                                                                          |                                                                                                                                                                                                                                                                                                                                                                                                                                             | You have no scheduled as                   |
| Click the report links below to view your individual score n                                                                                                                 | eports.                                                                                                                                                                                                                                                                                                                                                                                                                                     |                                            |
| NLN Nursing Pre-Admission Exam                                                                                                                                               | (PAX) (Delayed Reporting 4 hours)                                                                                                                                                                                                                                                                                                                                                                                                           |                                            |
| The purpose of the Pre-Admission Examination-RN (PAX) is<br>information.                                                                                                     | is to facilitate admission decisions by providing nurse educators with a standardized i                                                                                                                                                                                                                                                                                                                                                     |                                            |
| Participant Report                                                                                                                                                           |                                                                                                                                                                                                                                                                                                                                                                                                                                             |                                            |
|                                                                                                                                                                              |                                                                                                                                                                                                                                                                                                                                                                                                                                             |                                            |

### **Non-PAX Assessment Reports**

- 1. Select a result/date from the drop-down menu.
- 2. Select **Run Report**. You will view your report onscreen or export it to PDF.
- 3. The **Total Score** is the number of questions you answered correctly.
- 4. The **Percentage score** is the number of test items answered correctly / total # of test items.
- 5. The **Average Score** is used to compare how other students scored on the same exam across the US.